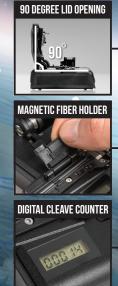

## SPARC™ Blade Fiber Cleaver

Features an alloy steel blade that is fully automatic with self-activating scoring mechanism, auto blade rotation after each cleave, 2,500 cleaves per position, and a blade lifespan of over 60,000 cleaves. The SPARC Blade also features a built-in automatic fiber shard collector and a magnetic universal holder. It has been designed to cover a wide range of different cables, including 250µm & 900µm fiber cable, flat cable, ribbon fiber, and jumper cable. SPARC Blade also features a 90 degree lid for higher visibility and ease of use when working on fiber/maintenance.