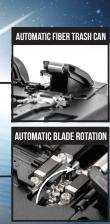

## SPARC™ Blade Fiber Cleaver

Features an alloy steel blade that is fully automatic with self-activating scoring mechanism, auto blade rotation after each cleave, 2,500 cleaves per position, and a blade lifespan of over 60,000 cleaves. The SPARC Blade also features a built-in automatic fiber shard collector and a magnetic universal holder. It has been designed to cover a wide range of different cables, including 250µm & 900µm fiber cable, flat cable, ribbon fiber, and jumper cable. SPARC Blade also features a 90 degree lid for higher visibility and ease of use when working on fiber/maintenance.