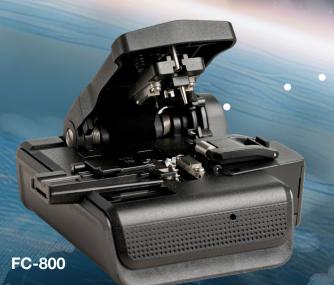

## SPARC™ Blade Fiber Cleaver

Features an alloy steel blade that is fully automatic with self-activating scoring mechanism, auto blade rotation after each cleave, 2,500 cleaves per position, and a blade lifespan of over 60,000 cleaves. The SPARC Blade also features a built-in automatic fiber shard collector and a magnetic universal holder. It has been designed to cover a wide range of different cables, including 250µm & 900µm fiber cable, flat cable, ribbon fiber, and jumper cable. SPARC Blade also features a 90 degree lid for higher visibility and ease of use when working on fiber/maintenance.