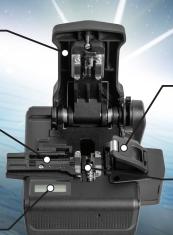

## SPARC™ Blade Fiber Cleaver

Features an alloy steel blade that is fully automatic with self-activating scoring mechanism, auto blade rotation after each cleave, 2,500 cleaves per position, and a blade lifespan of over 60,000 cleaves. The SPARC Blade also features a built-in automatic fiber shard collector and a magnetic universal holder. It has been designed to cover a wide range of different cables, including 250µm & 900µm fiber cable, flat cable, ribbon fiber, and jumper cable. SPARC Blade also features a 90 degree lid for higher visibility and ease of use when working on fiber/maintenance.