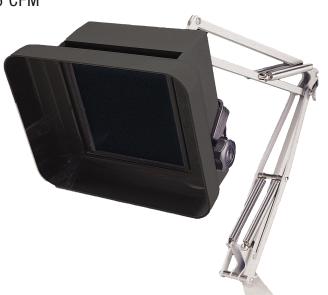

## SA-91-E - Fume Absorber, ESD Arm Mounted - Data Sheet

Fume Absorber - with articulating arm ESD safe - SA-91-E The Smoke Absorber features a static-dissipative housing. This SA Series Smoke Absorber features an Aerodynamic hood design which effectively draws irritating soldering fumes away from the work area. Articulating arm allows optimized positioning and saves bench space. Bench mounting clamp and 3 filters come complete with unit.

## **Specifications**

• Input Voltage: 115v / 60Hz

• Max Air Volume: 105 to 126 CFM

• Noise Level: 45-50 dB (A)

• Motor HP: 15-17 Watt

• Motor RPM: 300

• Activated Carbon Wt.: 12g

• Arm Length: 24" (607mm)

| Specifications          |                                                                                  |
|-------------------------|----------------------------------------------------------------------------------|
| Activated Carbon Weight | 12 grams                                                                         |
| Maximum Air Volume      | 105 to 126 CFM                                                                   |
| Voltage                 | 115V (60Hz)                                                                      |
| Noise Level             | 45-50 dB (A)                                                                     |
| Features                | Static-dissipative housing, Aerodynamic Hood, Compact Size, and Articulated Arm. |
| Material                | ESD Safe Housing                                                                 |
| Dimensions              | 8-1/2" (H) x 8-1/4" (W) x 4" (D)                                                 |
| Weight                  | 8.316 lbs                                                                        |
| UPC No.                 | 811490010123                                                                     |