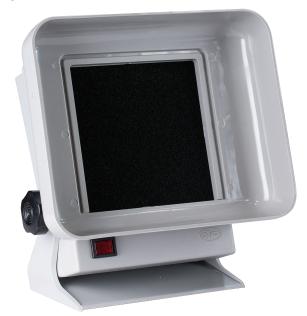

## SA-9-115 - Fume Absorber, 115V - Data Sheet

Smoke Absorber / Fume Absorber - SA-9-115. This SA Series Smoke Absorber features an Aerodynamic hood design which effectively draws irritating soldering fumes away from the work area. Carbon-impregnated filters trap a limited portion of the flux fumes Compact size, low profile and adjustable stand allows convenient placement 6" to 8" (152 to 203mm) from work area.

## **Specifications**

• Input Voltage: 115v / 60Hz

• Max Air Volume: 105 to 126 CFM

• Noise Level: 45-50 dB (A)

• Motor HP: 15-17 Watt

• Motor RPM: 300

Activated Carbon Wt.: 12g

| Specifications          |                                  |
|-------------------------|----------------------------------|
| Activated Carbon Weight | 12 grams                         |
| Includes                | 3 Filters                        |
| Maximum Air Volume      | 105 to 126 CFM                   |
| Noise Level             | 45-50 dB (A)                     |
| Voltage                 | 115V (60Hz)                      |
| Features                | Aerodynamic Hood. Compact Size.  |
| Material                | Plastic Housing                  |
| Dimensions              | 8-1/2" (H) x 8-1/4" (W) x 4" (D) |
| Weight                  | 3.510 lbs                        |
| UPC No.                 | 811490010130                     |