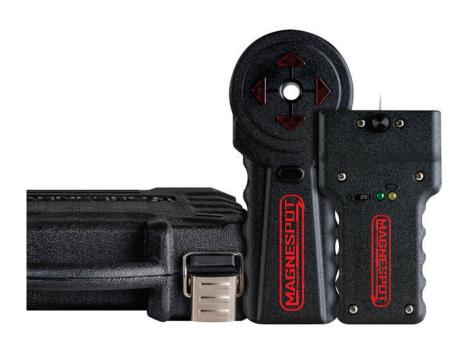

## MP-800 - Reference Point Locator - Data Sheet

Reference Point Locator. Drill or cut through walls with complete location certainty. A two component kit (transmitter & locator) allows you to pinpoint the exact location to drill or cut through a wall. Place the transmitter on one side of the wall and from the opposite side watch as the receiver draws you to the exact location of the transmitter. Mark the spot and drill. Accurate to within ½" and up to 40 inches away. Kit includes: transmitter, receiver, two 9V batteries, tack adhesive, instruction sheet and carrying case.