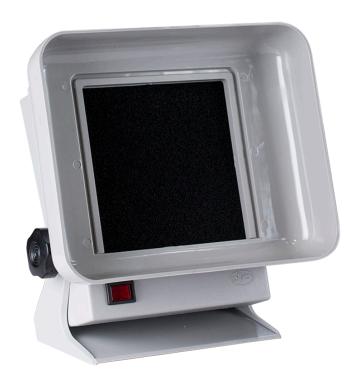

## Fume Absorber with Adjustable Stand - SA-9-115 | Data Sheet

Designed to accommodate small or limited workspaces where air purification is needed, this fume absorber is perfect for extracting irritating soldering fumes away from the work area. This fume absorber features the following:

- Compact size, low profile, and adjustable stand make it easy to optimize the position of the fume absorber 6"-8" (15.2 cm-20.3 cm) from the working area
- Aerodynamically designed hood and 3000 RPM motor quietly and efficiently remove soldering smoke and fumes
- Thick carbon filters remove up to 80% of the odors from the air