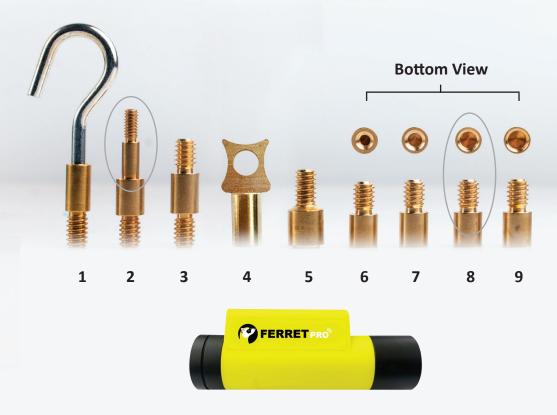

| FERRET PRO THREAD ADAPTERS |                                                                                                                                 |
|----------------------------|---------------------------------------------------------------------------------------------------------------------------------|
| #                          | DESCRIPTION                                                                                                                     |
| 1                          | 1/4-20 MALE to HOOK                                                                                                             |
| 2                          | 1/4-20 MALE to 8/32 MALE Adapter w/ Shoulder (This can fit into the female side of Jonard Tools glow rods and telescoping pole) |
| 3                          | 1/4-20 MALE to 1/4-20 MALE Adapter                                                                                              |
| 4                          | 1/4-20 FEMALE to RIGHT ANGLE Fitting                                                                                            |
| 5                          | 1/4-20 MALE to MAGNETIC Tip                                                                                                     |
| 6                          | 1/4-20 MALE to 1/4-28 FEMALE Adapter                                                                                            |
| 7                          | 1/4-20 MALE to 5mm FEMALE Adapter                                                                                               |
| 8                          | 1/4-20 MALE to 8/32 FEMALE Adapter (This can fit onto the male side of Jonard Tools glow rods and telescoping pole)             |
| 9                          | 1/4-20 MALE to 6mm FEMALE Adapter                                                                                               |