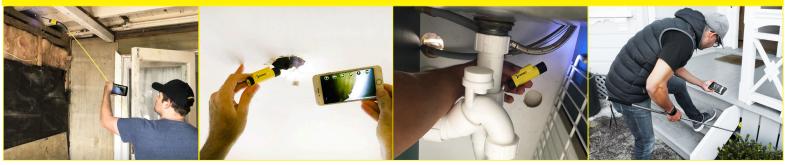

## THE FERRET PRO - PRODUCT INFORMATION Multipurpose Wireless Inspection Camera & Cable Pulling Tool

The Ferret Pro, designed and engineered by Ferret Tools, is a professional and durable inspection tool, designed and engineered with award-winning features to help provide easier, faster & safer visual inspections and the ability to locate and pull in a cable in hard to reach spaces.

We've engineered new technology in the new model to bring you an App controlled variable focus lens, super-fast charge, Ferret always up viewing mode and a right angle adaptor. If you need to locate and pull in heavy duty cabling inside enclosed spaces then the Ferret Pro is the perfect tool. Ideal for any electrician.

0

**CONNECT TO YOUR SMART DEVICE FERRET PRO - KEY FEATURES** Small lightweight & built tough Better enclosed Built-in Weight: 1 % ounces (33g) 0 **6**° 6 **200** space visibility WiFi hotspot Size: 3 1/5" long x 1 1/4" wide (80mm x 32mm) Wireless range of **Operating time** ٠ up to 50' (15m) up to 100 minutes FERRET \*NEW\* \*NEW\* SUPER FAST APP CONTROLLED CHARGE VARIABLE FOCUS LENS Adjustable bright white 2.4Ghz WiFi \*NEW\* LEDs for improved clarity FERRET ALWAYS UP VIEWING MODE 720p HD streaming Photo/video direct Gallery Adjustable App controlled Super Fast Rechargeable. Û Viewing angle 90° to smart device Variable Focus Lens Charge wireless and IP67 rated Brightness