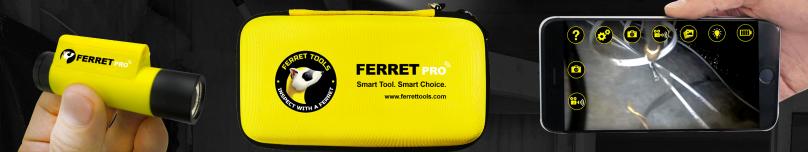

0

**CONNECT TO YOUR SMART DEVICE FERRET PRO - KEY FEATURES** Small lightweight & built tough Better enclosed Built-in Weight: 1 % ounces (33g) 0 **6**° 6 **200** space visibility WiFi hotspot Size: 3 1/5" long x 1 1/4" wide (80mm x 32mm) Wireless range of **Operating time** ٠ up to 50' (15m) up to 100 minutes FERRET \*NEW\* \*NEW\* SUPER FAST APP CONTROLLED CHARGE VARIABLE FOCUS LENS Adjustable bright white 2.4Ghz WiFi \*NEW\* LEDs for improved clarity FERRET ALWAYS UP VIEWING MODE 720p HD streaming Photo/video direct Gallery Adjustable App controlled Super Fast Rechargeable. Û Viewing angle 90° to smart device Variable Focus Lens Charge wireless and IP67 rated Brightness

## **INSPECT WITH THE FERRET PRO - SMART TOOL. SMART CHOICE.**

**PACKAGING - FERRET PRO** 