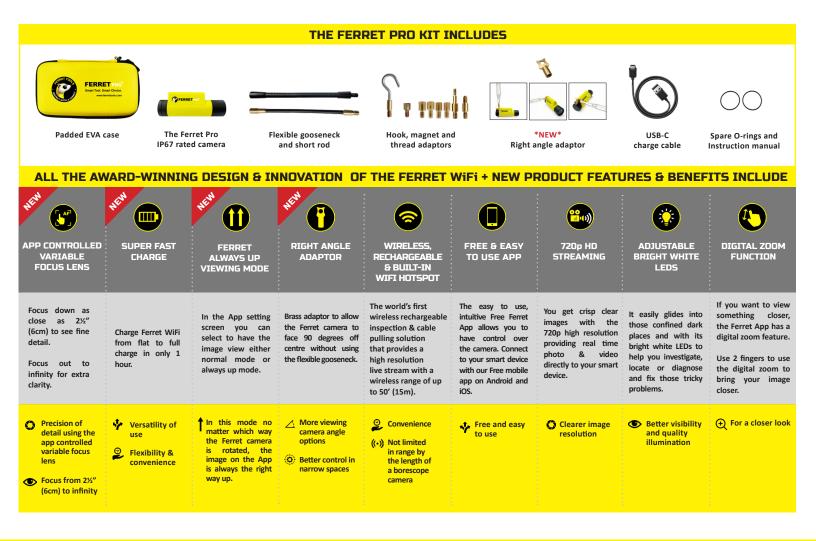

We've engineered new technology in the new model to bring you an App controlled variable focus lens, super-fast charge, Ferret always up viewing mode and a right angle adaptor. If you need to locate and pull in heavy duty cabling inside enclosed spaces then the Ferret Pro is the perfect tool. Ideal for any electrician.

0

**CONNECT TO YOUR SMART DEVICE FERRET PRO - KEY FEATURES** Small lightweight & built tough Better enclosed Built-in Weight: 1 % ounces (33g) 0 **6**° 6 **200** space visibility WiFi hotspot Size: 3 1/5" long x 1 1/4" wide (80mm x 32mm) Wireless range of **Operating time** ٠ up to 50' (15m) up to 100 minutes FERRET \*NEW\* \*NEW\* SUPER FAST APP CONTROLLED CHARGE VARIABLE FOCUS LENS Adjustable bright white 2.4Ghz WiFi \*NEW\* LEDs for improved clarity FERRET ALWAYS UP VIEWING MODE 720p HD streaming Photo/video direct Gallery Adjustable App controlled Super Fast Rechargeable. Û Viewing angle 90° to smart device Variable Focus Lens Charge wireless and IP67 rated Brightness