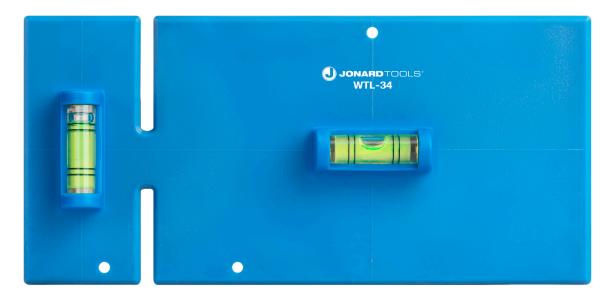

Designed specifically for cutting out 3 and 4-gang non-metallic old work boxes, this wall template level is perfect for ensuring the boxes are level every time. This wall template level features the following:

- Built-in levels assist in positioning the template perfectly
- Wide protective rubber strips hold the template in place and prevent scuffing or scratching the wall
- Compatible with Carlon B355R & B468R 3-gang and 4-gang old work non-metallic boxes and other similar sized 3 and 4-gang boxes
- Added screw holes to hold it in place for hands-free use
- Includes horizontal and vertical centerlines for easy alignment
- 3-gang cutout dimensions: 5.94" wide x 3.64" high
- 4-gang cutout dimensions: 7.71" wide x 3.64" high