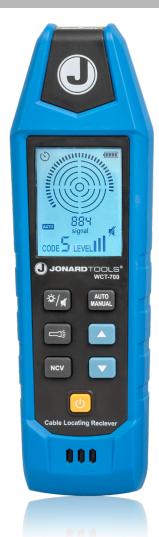

- Trace a cable up to 7 ft underground and 1000 ft long
- Manually adjustable sensitivity allows finding a cable down to 6" radius
- Dual backlit LCD screens with both audible and visual signal strength readouts make finding wires and cables a breeze
- Works on Live or dead wires, with a CAT III 600V rating and a live voltage readout
- 7 Signal modes and 3 signal strengths make locating breaks fast and easy
- Durable construction allows 2m of drop protection