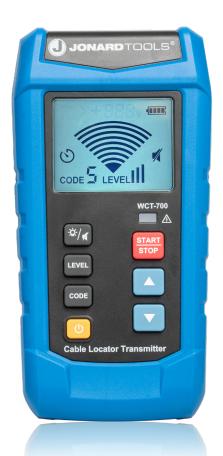

- Trace a cable up to 7 ft underground and 1000 ft long
- Manually adjustable sensitivity allows finding a cable down to 6" radius
- Dual backlit LCD screens with both audible and visual signal strength readouts make finding wires and cables a breeze
- Works on Live or dead wires, with a CAT III 600V rating and a live voltage readout
- 7 Signal modes and 3 signal strengths make locating breaks fast and easy
- Durable construction allows 2m of drop protection