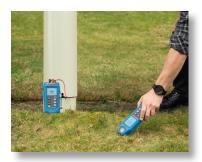

## Underground Wire Tracer & Circuit Finder - WCT-700 | Data Sheet

Perfect for tracing cables up to 7 ft underground, locating breaks, or tracing a circuit back to the breaker; the WCT-700 is an all in one solution for any cable tracing task.