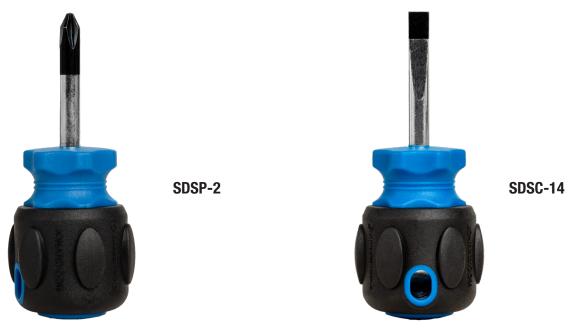

Jonard's Stubby Cabinet Slotted Screwdriver is made with an S2 steel shank with a chrome finish for exceptional strength and long life.

| SPECIFICATIONS | SDSP-2                      | SDSC-14                     |
|----------------|-----------------------------|-----------------------------|
| HEAD TYPE      | Phillips                    | Cabinet Slotted             |
| PHILLIPS SIZE  | PH2                         | 1/4" (6.35mm)               |
| SHANK LENGTH   | 3" (76.2mm)                 | 1.5" (38.1mm)               |
| SHANK MATERIAL | S2 Steel                    | S2 Steel                    |
| FINISH         | Chrome, Black Oxide Tip     | Chrome, Black Oxide Tip     |
| HANDLE         | Rubberized Cushion Grip     | Rubberized Cushion Grip     |
| STANDARDS      | ASME B107.600/ANSI ISO 2380 | ASME B107.600/ANSI ISO 2380 |
| OVERALL LENGTH | 3-1/2" (89mm)               | 3-1/2" (89mm)               |
| WEIGHT         | 0.162 lbs (73.48g)          | 0.159 lbs (72.11g)          |
| UPC NO.        | #811490015302               | #811490015296               |