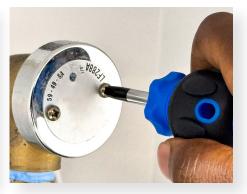

Jonard's Stubby Cabinet Slotted Screwdriver is made with an S2 steel shank with a chrome finish for exceptional strength and long life.

| SPECIFICATIONS | SDSP-2                      | SDSC-14                     |
|----------------|-----------------------------|-----------------------------|
| HEAD TYPE      | Phillips                    | Cabinet Slotted             |
| PHILLIPS SIZE  | PH2                         | 1/4" (6.35mm)               |
| SHANK LENGTH   | 3" (76.2mm)                 | 1.5" (38.1mm)               |
| SHANK MATERIAL | S2 Steel                    | S2 Steel                    |
| FINISH         | Chrome, Black Oxide Tip     | Chrome, Black Oxide Tip     |
| HANDLE         | Rubberized Cushion Grip     | Rubberized Cushion Grip     |
| STANDARDS      | ASME B107.600/ANSI ISO 2380 | ASME B107.600/ANSI ISO 2380 |
| OVERALL LENGTH | 3-1/2" (89mm)               | 3-1/2" (89mm)               |
| WEIGHT         | 0.162 lbs (73.48g)          | 0.159 lbs (72.11g)          |
| UPC NO.        | #811490015302               | #811490015296               |