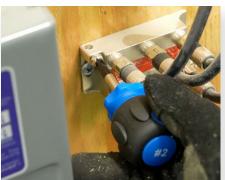

Jonard's Stubby Cabinet Slotted Screwdriver is made with an S2 steel shank with a chrome finish for exceptional strength and long life.

| SPECIFICATIONS | SDSP-2                      | SDSC-14                     |
|----------------|-----------------------------|-----------------------------|
| HEAD TYPE      | Phillips                    | Cabinet Slotted             |
| PHILLIPS SIZE  | PH2                         | 1/4" (6.35mm)               |
| SHANK LENGTH   | 3" (76.2mm)                 | 1.5" (38.1mm)               |
| SHANK MATERIAL | S2 Steel                    | S2 Steel                    |
| FINISH         | Chrome, Black Oxide Tip     | Chrome, Black Oxide Tip     |
| HANDLE         | Rubberized Cushion Grip     | Rubberized Cushion Grip     |
| STANDARDS      | ASME B107.600/ANSI ISO 2380 | ASME B107.600/ANSI ISO 2380 |
| OVERALL LENGTH | 3-1/2" (89mm)               | 3-1/2" (89mm)               |
| WEIGHT         | 0.162 lbs (73.48g)          | 0.159 lbs (72.11g)          |
| UPC NO.        | #811490015302               | #811490015296               |