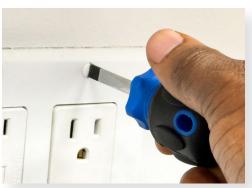

Jonard's Stubby Cabinet Slotted Screwdriver is made with an S2 steel shank with a chrome finish for exceptional strength and long life.

| SPECIFICATIONS | SDSP-2                      | SDSC-14                     |
|----------------|-----------------------------|-----------------------------|
| HEAD TYPE      | Phillips                    | Cabinet Slotted             |
| PHILLIPS SIZE  | PH2                         | 1/4" (6.35mm)               |
| SHANK LENGTH   | 3" (76.2mm)                 | 1.5" (38.1mm)               |
| SHANK MATERIAL | S2 Steel                    | S2 Steel                    |
| FINISH         | Chrome, Black Oxide Tip     | Chrome, Black Oxide Tip     |
| HANDLE         | Rubberized Cushion Grip     | Rubberized Cushion Grip     |
| STANDARDS      | ASME B107.600/ANSI ISO 2380 | ASME B107.600/ANSI ISO 2380 |
| OVERALL LENGTH | 3-1/2" (89mm)               | 3-1/2" (89mm)               |
| WEIGHT         | 0.162 lbs (73.48g)          | 0.159 lbs (72.11g)          |
| UPC NO.        | #811490015302               | #811490015296               |