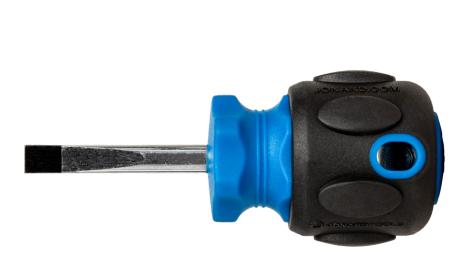

SDSC-14

SDSC-14 Close-Up

Jonard's Stubby Cabinet Slotted Screwdrivers are made with an S2 steel shank with a chrome finish for exceptional strength and long life. Soft rubber handles offer comfort and greater torque. The end of the handle is marked to identify the tool's size, and the tips are magnetic. Meets applicable ASME/ANSI specifications.