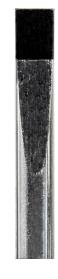

SDSC-14

SDSC-14 Close-Up

Jonard's Stubby Cabinet Slotted Screwdrivers are made with an S2 steel shank with a chrome finish for exceptional strength and long life. Soft rubber handles offer comfort and greater torque. The end of the handle is marked to identify the tool's size, and the tips are magnetic. Meets applicable ASME/ANSI specifications.