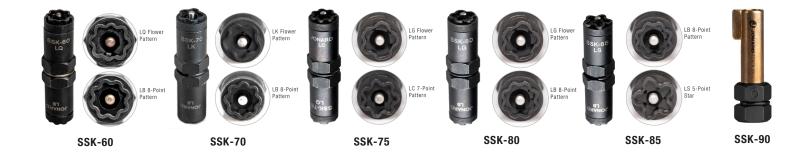

## **Star Key Kits:**

| JONARD P/N | SSK-716 CAN<br>WRENCH | SSK-60 SLAM<br>LOCK STAR<br>KEY | SSK-70 SLAM<br>LOCK STAR<br>KEY | SSK-75 SLAM<br>LOCK STAR<br>KEY | SSK-80 SLAM<br>LOCK STAR<br>KEY | SSK-85 SLAM<br>LOCK STAR<br>KEY | SSK-90 P-KEY |
|------------|-----------------------|---------------------------------|---------------------------------|---------------------------------|---------------------------------|---------------------------------|--------------|
| SSK-600    | X                     | Χ                               |                                 |                                 |                                 |                                 |              |
| SSK-700    | X                     |                                 | X                               |                                 |                                 |                                 |              |
| SSK-750    | X                     |                                 |                                 | X                               |                                 |                                 |              |
| SSK-800    | X                     |                                 |                                 |                                 | Χ                               |                                 |              |
| SSK-850    | X                     |                                 |                                 |                                 |                                 | X                               |              |
| SSK-876    | X                     |                                 |                                 | X                               |                                 | X                               |              |
| SSK-900    | X                     |                                 |                                 |                                 |                                 |                                 | Χ            |
| SSK-950    | Х                     |                                 |                                 |                                 |                                 | Х                               | Х            |

## **Star Keys:**

|             |                                      |                              |                              |   | SSK-85 SLAM<br>LOCK STAR KEY       | SSK-90 P-KEY |
|-------------|--------------------------------------|------------------------------|------------------------------|---|------------------------------------|--------------|
| KEY PATTERN | LB 8 point star<br>LQ 8 point flower | LB 8 point star<br>LK flower | LC 7 point star<br>LG flower | • | LB 8 point star<br>LS 5 point star | P Key        |