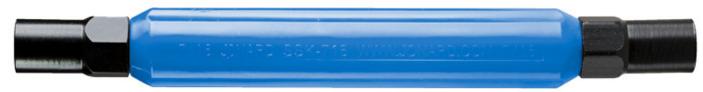

0

SSK-716

Our SSK kits are specifically designed to work with all of our SSK star keys and SSK P-Key. All SSK kits contain the SSK-716 Can Wrench that has two 7/16" hex sockets 1 ½" deep on either end and can be used to open enclosures that require a 7/16" socket. These tools are used to open outdoor pedestals and are for authorized personnel only.