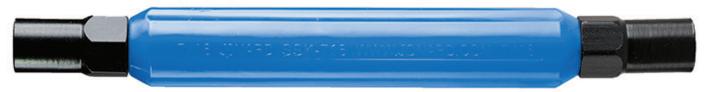

SSK-716

The SSK-716 can wrench is specifically designed to work with all of our SSK Series Keys. The SSK-716 can wrench has two 7/16" hex sockets 1 1/2" deep on either end and can be used to open enclosures that require a 7/16" socket. Hex size 5/8", tool length 7". Slam keys are two-sided with different star key patterns, and the SSK-90 is a single sided P Key.