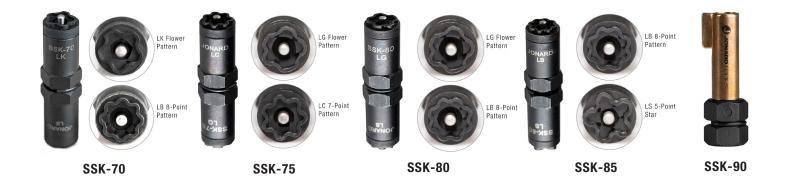

## **Star Keys:**

| DESCRIPTION |                           | SSK-75 SLAM<br>LOCK STAR KEY |                           | SSK-85 SLAM<br>LOCK STAR KEY       | SSK90 P-KEY |
|-------------|---------------------------|------------------------------|---------------------------|------------------------------------|-------------|
| KEY PATTERN | LB 8 point star LK flower | LC 7 point star LG flower    | LB 8 point star LG flower | LB 8 point star LS<br>5 point star | P Key       |