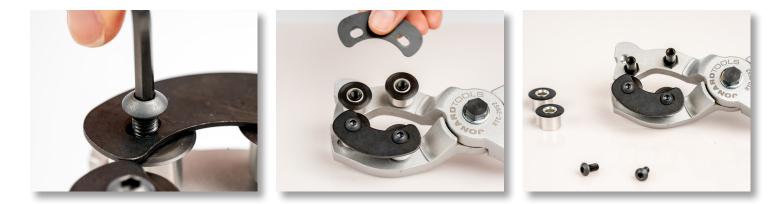

**O** 

This product is the replacement blade set for the RTC-2640 360° Rotary Duct & Tube Cutter. These blades are made of high carbon steel for enhanced sharpness and durability. Replace the blades of the tool as soon as there is a noticeable decrease in performance.