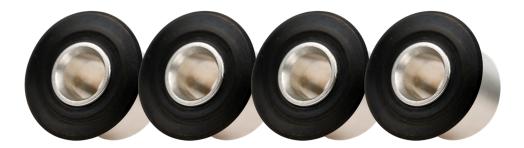

**O** 

This product is the replacement blade set for the RTC-2640 360° Rotary Duct & Tube Cutter. These blades are made of high carbon steel for enhanced sharpness and durability. Replace the blades of the tool as soon as there is a noticeable decrease in performance.

- High carbon steel circular blades cut through HDPE or other similar materials with ease •
- Maximum cutting depth of 0.157" (4 mm), perfect for cutting through ducts and pipes up to 40 mm in diameter •