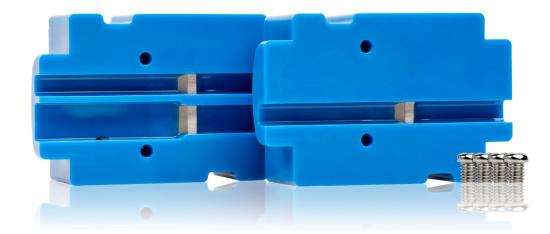

This is the replacement blade set for the MS-ROC ROC Drop Shaving Tool. This replacement blade set is for ROC drop cables with diameters from 4.2 mm to 5.5 mm. The blades are made for long term use and last for up to 5,000 shaves.

- Consists of 2 precision slitting grooves ranging in width from 4.2 mm to 5.5 mm
- This tool is perfect for easy slitting of the drop cable jacket, providing access to the individual fibers within the cable without disturbing the other fibers.
- Contains 2 replacement blades and 4 screws