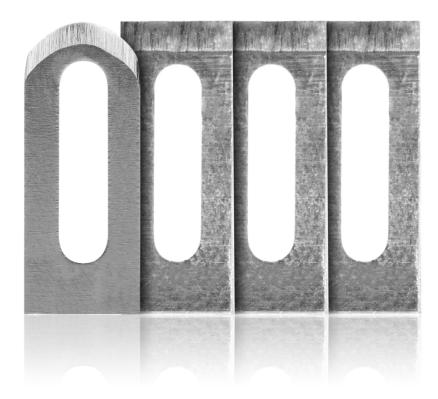

This product is the replacement blades set for the CSR-125 and CSR-250 Compact Cable Slit and Ring tools. These blades feature the following:

- Can be used to slit and ring RG-174 & RG-187 cable as well as fiber, coaxial, and electrical cable of similar size
- Includes two cutting blades and one rounded blade for slitting without damaging the inner conductors