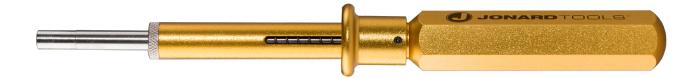

This extraction tool is perfect for removing front release contacts made by most manufacturers. This extraction tool features the following:

- Removes front release contacts made by: Amp, Amphenol, Bendix, Burndy, Cannon, Cinch, Continental, Elco, Flight, Pyle National, and Deutsch
- Durable aluminum housing and stainless steel probe last a lifetime

| SPECIFICATIONS       |                    |
|----------------------|--------------------|
| FUNCTION             | Extraction         |
| CONTACT SIZE         | 12 (0.093")        |
| PROBE DIAMETER       | 0.195" (4.95 mm)   |
| PROBE WALL THICKNESS | 0.027" (0.69 mm)   |
| WEIGHT               | 0.167 lb (75.75 g) |
| UPC #                | 811490014596       |