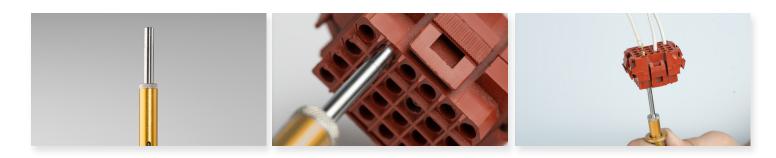

This extraction tool is perfect for removing front release contacts made by most manufacturers. This extraction tool features the following:

- Removes front release contacts made by: Amp, Amphenol, Bendix, Burndy, Cannon, Cinch, Continental, Elco, Flight, Pyle National, and Deutsch
- Durable aluminum housing and stainless steel probe last a lifetime