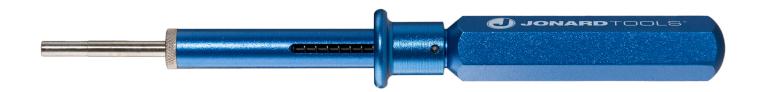

This extraction tool is perfect for removing front release contacts made by most manufacturers. This extraction tool features the following:

- Removes front release contacts made by: Amp, Amphenol, Bendix, Burndy, Cannon, Cinch, Continental, Elco, Flight, Pyle National, and Deutsch
- Durable aluminum housing and stainless steel probe last a lifetime