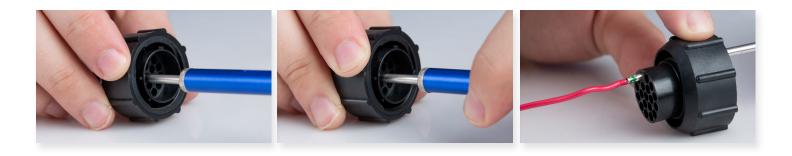

This extraction tool is perfect for removing front release contacts made by most manufacturers. This extraction tool features the following:

- Removes front release contacts made by: Amp, Amphenol, Bendix, Burndy, Cannon, Cinch, Continental, Elco, Flight, Pyle National, and Deutsch
- Durable aluminum housing and stainless steel probe last a lifetime