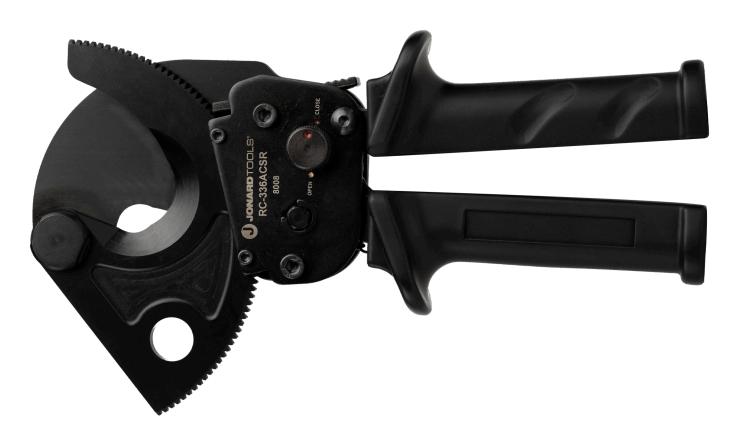

Designed for heavy-duty use, This cable cutter is designed to cut 336 MCM (170 mm²) ACSR, 400 MCM (202 mm²) copper, or 600 MCM (304 mm²) aluminum cables, and most cables up to 30mm in diameter. This cable cutter features the following:

- Rugged design with long-lasting cutting blades
- Ratcheting action with ball bearing design reduces stress on hands. One-click per squeeze maximizes cutting force.
- Tool lock to keep handles closed when not in use
- Easy blade release if the tool is stuck or needs to be repositioned
- Tool grips provide added comfort and have built-in guards to protect the hands from slipping