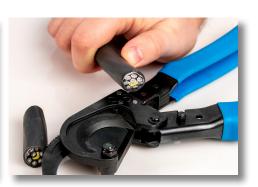

Ratcheting Cable Cutter, 500 MCM - RC-500 | Data Sheet

The Jonard Tools RC-500 Ratcheting Cable Cutter is designed to cleanly cut copper and aluminum power cables up to 500 MCM (240 mm²) and other similarly sized multi-conductor cables. This cable cutter features the following:

- Made of heat-treated carbon steel with induction-hardened cutting edges for maximum strength and durability
- Unique design allows you to hold and cut cables quickly and easily
- Spring-loaded mechanism on handles for automatic opening
- Ergonomically designed handle with cushioned rubber grip for greater comfort and leverage
- This cable cutter is not designed for use on ACSR or other steel cables