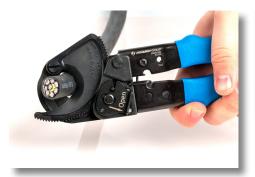

Ratcheting Cable Cutter, 500 MCM - RC-500 | Data Sheet

The Jonard Tools RC-500 Ratcheting Cable Cutter is designed to cleanly cut copper and aluminum power cables up to 500 MCM (240 mm²) and other similarly sized multi-conductor cables. This cable cutter features the following:

- Made of heat-treated carbon steel with induction-hardened cutting edges for maximum strength and durability
- Unique design allows you to hold and cut cables quickly and easily
- Spring-loaded mechanism on handles for automatic opening
- Ergonomically designed handle with cushioned rubber grip for greater comfort and leverage
- This cable cutter is not designed for use on ACSR or other steel cables