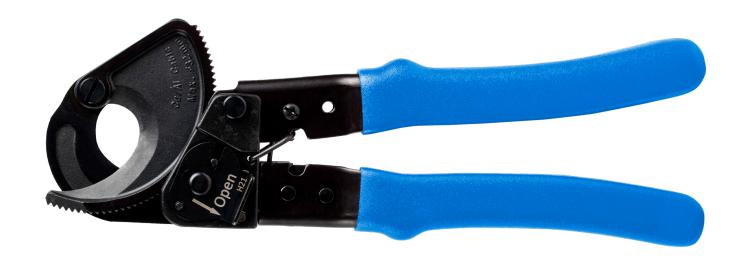

Ratcheting Cable Cutter, 500 MCM - RC-500 | Data Sheet

The Jonard Tools RC-500 Ratcheting Cable Cutter is designed to cleanly cut copper and aluminum power cables up to 500 MCM (240 mm²) and other similarly sized multi-conductor cables. This cable cutter features the following:

- Made of heat-treated carbon steel with induction-hardened cutting edges for maximum strength and durability
- Unique design allows you to hold and cut cables quickly and easily
- Spring-loaded mechanism on handles for automatic opening
- Ergonomically designed handle with cushioned rubber grip for greater comfort and leverage
- This cable cutter is not designed for use on ACSR or other steel cables