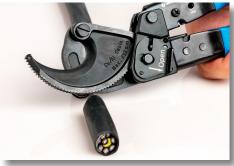

Ratcheting Cable Cutter, 500 MCM - RC-500 | Data Sheet

The Jonard Tools RC-500 Ratcheting Cable Cutter is designed to cleanly cut copper and aluminum power cables up to 500 MCM (240 mm²) and other similarly sized multi-conductor cables. This cable cutter features the following:

- Made of heat-treated carbon steel with induction-hardened cutting edges for maximum strength and durability
- Unique design allows you to hold and cut cables quickly and easily
- Spring-loaded mechanism on handles for automatic opening
- Ergonomically designed handle with cushioned rubber grip for greater comfort and leverage
- This cable cutter is not designed for use on ACSR or other steel cables