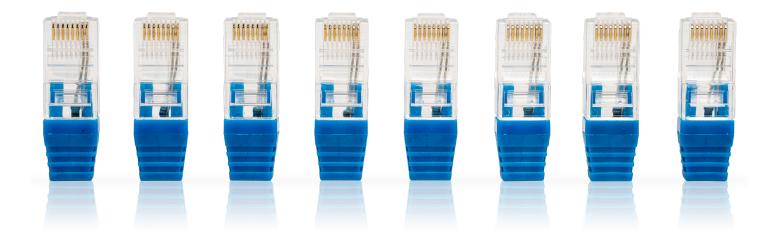

This product is a set of 8 replacement RJ45 network identifiers for the **CM-100** Cable Mapper Pro. These identifiers feature the following:

- Maps or identifies up to 8 Network Cables simultaneously
- Numbered to easily identify the connected port
- Compatible with the CM-100 Cable Mapper Pro
- Includes: (8) RJ45 Network Cable Identifiers for CM-100