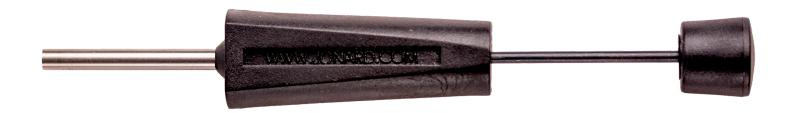

Compatible with nearly all AMP-style pin connectors between contact sizes 16-20, this tool is perfect for extracting AMP CPC pins from the back of connector blocks. This insertion tool features the following:

- Smooth built-in plunger makes removal of pins quick and easy
- Pushes pins out from behind the connector blocks for contact sizes 16-20

| SPECIFICATIONS |                                 |
|----------------|---------------------------------|
| FUNCTION       | Extraction                      |
| CONTACT SIZE   | 16-20 AWG (0.063"-0.040")       |
| LENGTH         | 3" (76.2 mm)                    |
| OUTER DIAMETER | 0.129"-0.131" (3.28 mm-3.33 mm) |
| INNER DIAMETER | 0.104" (2.64 mm)                |
| WEIGHT         | 0.066 lb (29.94 g)              |
| UPC #          | 811490010307                    |