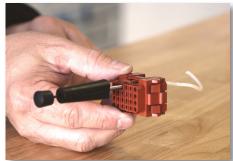

Compatible with nearly all AMP-style pin connectors between contact sizes 16-20, this tool is perfect for extracting AMP CPC pins from the back of connector blocks. This insertion tool features the following:

- Smooth built-in plunger makes removal of pins quick and easy
- Pushes pins out from behind the connector blocks for contact sizes 16-20

| SPECIFICATIONS |                                 |
|----------------|---------------------------------|
| FUNCTION       | Extraction                      |
| CONTACT SIZE   | 16-20 AWG (0.063"-0.040")       |
| LENGTH         | 3" (76.2 mm)                    |
| OUTER DIAMETER | 0.129"-0.131" (3.28 mm-3.33 mm) |
| INNER DIAMETER | 0.104" (2.64 mm)                |
| WEIGHT         | 0.066 lb (29.94 g)              |
| UPC #          | 811490010307                    |