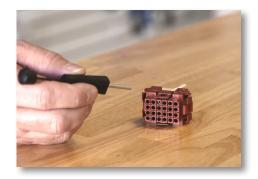

Compatible with nearly all AMP-style pin connectors between contact sizes 16-20, this tool is perfect for extracting AMP CPC pins from the back of connector blocks. This insertion tool features the following:

- Smooth built-in plunger makes removal of pins quick and easy
- Pushes pins out from behind the connector blocks for contact sizes 16-20

| SPECIFICATIONS |                                 |
|----------------|---------------------------------|
| FUNCTION       | Extraction                      |
| CONTACT SIZE   | 16-20 AWG (0.063"-0.040")       |
| LENGTH         | 3" (76.2 mm)                    |
| OUTER DIAMETER | 0.129"-0.131" (3.28 mm-3.33 mm) |
| INNER DIAMETER | 0.104" (2.64 mm)                |
| WEIGHT         | 0.066 lb (29.94 g)              |
| UPC #          | 811490010307                    |