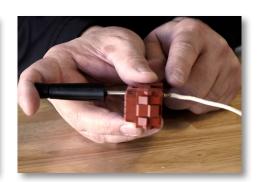

Compatible with nearly all AMP-style pin connectors between contact sizes 16-20, this tool is perfect for extracting AMP CPC pins from the back of connector blocks. This insertion tool features the following:

- Smooth built-in plunger makes removal of pins quick and easy
- Pushes pins out from behind the connector blocks for contact sizes 16-20

| SPECIFICATIONS |                                 |
|----------------|---------------------------------|
| FUNCTION       | Extraction                      |
| CONTACT SIZE   | 16-20 AWG (0.063"-0.040")       |
| LENGTH         | 3" (76.2 mm)                    |
| OUTER DIAMETER | 0.129"-0.131" (3.28 mm-3.33 mm) |
| INNER DIAMETER | 0.104" (2.64 mm)                |
| WEIGHT         | 0.066 lb (29.94 g)              |
| UPC #          | 811490010307                    |