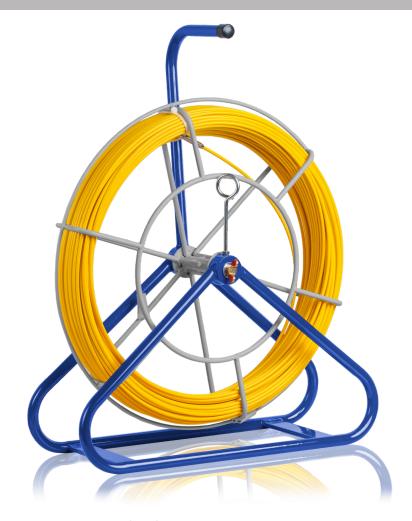

Lightweight and portable, this rodder unit is perfect for running conduit inside and outside conduit drops as well as home drops from the hand-hole box to a building. This rodder also features the following:

- Used for light pole wiring, control wiring, or walker ducts
- Can be pulled horizontally or vertically
- Made with a non-conductive fiberglass core with a yellow nylon coating for high visibility and flexibility
- Rod can be pulled horizontally or vertically
- Lightweight and compact design for easy transportability

| SPECIFICATIONS     |                                                 |
|--------------------|-------------------------------------------------|
| ROD LENGTH         | 300' (91.44 m)                                  |
| DIAMETER OF ROD    | 0.187" (4.75 mm)                                |
| BEND RADIUS        | 2.5' (0.76 m)                                   |
| TENSILE STRENGTH   | 441 lbf (200 kgf)                               |
| PRODUCT DIMENSIONS | 22" X 17" X 7" (55.88 cm x 43.18 cm x 17.78 cm) |
| PRODUCT WEIGHT     | 14.33 lb (6.5 kg)                               |
| THREAD SIZE        | 8-32                                            |
| UPC #              | 810053350539                                    |