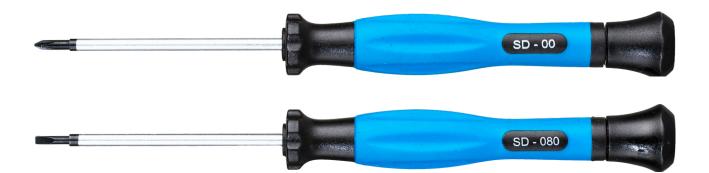

These precision screwdrivers are made with a SU11 steel shank for exceptional strength and long life. They are 60 mm long by 3 mm diameter shank. Featuring the following:

- Tips are magnetized for easier access to hard-to-reach places
- Ergonomically designed polypropylene handles with thermoplastic rubber (TPR) grips with increased comfort and torque
- Ends of handles has rotatable swivel for ease of use and one-handed operation
- SD-00 is a phillips head size #00 and is available as the SD-00/10 pack of 10 or in the SDKP-2 kit
- SD-080 slotted head size 2 mm wide and is available as the SD-080/10 pack of 10 or in the SDKP-2 kit
- SDKP-2 is a set that includes one each of the SD-00 & SD-080