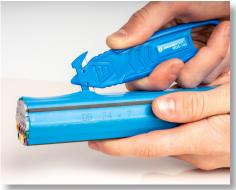

Designed with slim safety heads and high carbon steel blades, this microduct sheath is perfect for slitting the sheaths off microduct bundles to access the microducts inside. This sheath also features the following:

- Unique slim head design gets in between microducts easily while preventing accidental nicks and cuts
- High carbon steel blade slices through microduct sheaths with ease
- Thick handle for improved ergonomics and secure grip
- Large loop for storing on a belt, carabiner, or key ring