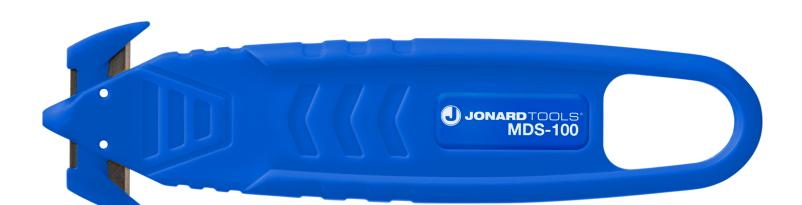

Designed with slim safety heads and high carbon steel blades, this microduct sheath is perfect for slitting the sheaths off microduct bundles to access the microducts inside. This sheath also features the following:

- Unique slim head design gets in between microducts easily while preventing accidental nicks and cuts
- High carbon steel blade slices through microduct sheaths with ease
- Thick handle for improved ergonomics and secure grip
- Large loop for storing on a belt, carabiner, or key ring