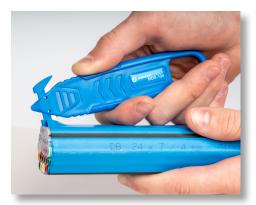

Designed with slim safety heads and high carbon steel blades, this microduct sheath is perfect for slitting the sheaths off microduct bundles to access the microducts inside. This sheath also features the following:

- Unique slim head design gets in between microducts easily while preventing accidental nicks and cuts
- High carbon steel blade slices through microduct sheaths with ease
- Thick handle for improved ergonomics and secure grip
- Large loop for storing on a belt, carabiner, or key ring