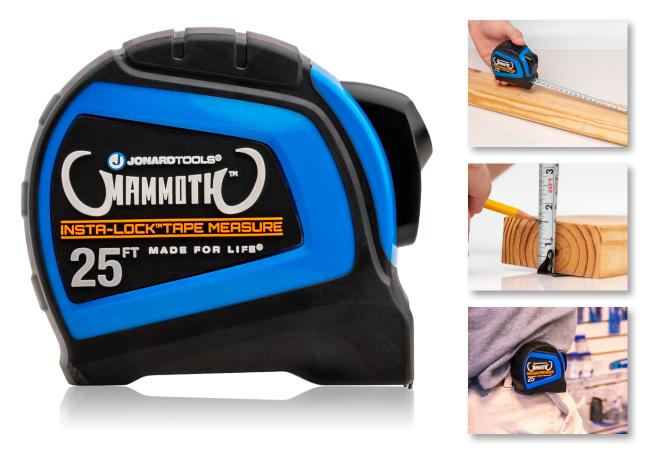

**Premier Tool Manufacturer Since 1958** Mammoth Insta-Lock Tape Measure, 25' - TM-25 | Data Sheet

J

Designed with high impact housing and a convenient auto-locking mechanism, this tape measure is perfect for any jobsite. The high impact housing protects it from falls and other damage, while the auto-locking mechanism automatically holds the blade in place for maximum accuracy and precision. This tape measure also features the following:

- Auto-lock mechanism automatically holds blade in place for accuracy and control .
- 25 ft of reach to get measurements from far distances •
- High impact housing with non-slip TPR grip protects it from damage and stands up to any jobsite demands •
- Tape coating prevents abrasion with repeated use .
- Easy-to-read measurements marked with lines every 1/16" and with fractions every 1/8"
- 1" wide blade makes this great for hard-to-reach places
- Lifetime Warranty .