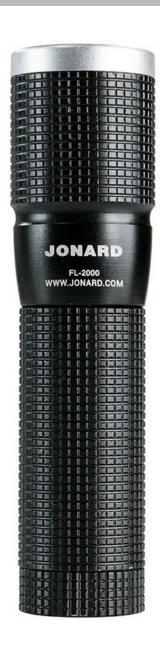

LED Flashlight With Zoom Lens - FL-2000 | Data Sheet

A high quality LED Flashlight powered by a single AA alkaline battery. Housing is rugged aluminum suspended from a clip-on lanyard. Brightness is 120 lumens and the beam is adjustable to meet the working environment. Zoom in for a tight narrow beam and zoom out for a wide light. Hold the head of the flashlight with one hand and the body with the other. Simple in and out movement adjusts the light. Simple push-button operation.