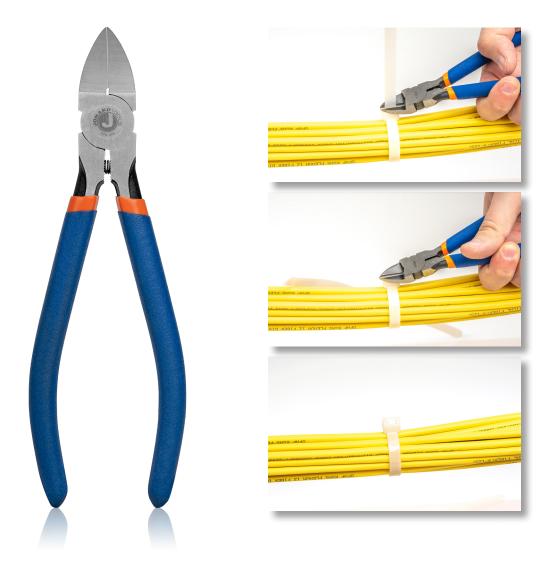

Flush Cutting Pliers for Large Cable Ties, 6.5" - CTG-500 | Data Sheet

Designed to flush cut plastic objects, this flush cut plier is perfect for cutting large cable ties (up to 0.50" wide), Delta straps, flashing, or other plastic parts. This plier also features the following:

- Flush cuts cable ties, Delta straps, and other plastic components, preventing accidental scratches or cuts
- Induction-hardened cutting edge to provide a clean cut every time
- Spring-loaded for quick and easy cutting

**JONARD**TOOLS®

Ergonomically designed handle with dipped plastic grip for greater comfort and torque

| SPECIFICATIONS      |                  |
|---------------------|------------------|
| MAX CABLE TIE WIDTH | 0.50" (1.27 cm)  |
| LENGTH              | 6" (16.383cm)    |
| WEIGHT              | 0.3 lb (136.2 g) |
| UPC #               | 810053352458     |