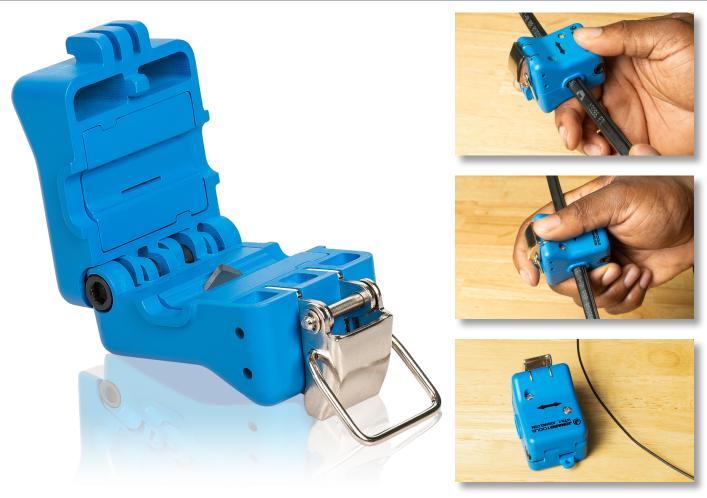

## Flat Drop Toner Wire Slitter - WTS-1 | Data Sheet

Designed to slit the toner wire and webbing off flat drop fiber cables, this toner wire slitter precisely separates the copper toner wire from flat drop cables to make cable preparation quick and easy. This toner wire slitter also features the following:

- Blade is fixed in position to remove the toner wire from all standard sized FTTx toneable flat drop cables with no adjustments needed
- Perfect for slitting the toner wire off Corning SST™, Commscope FHD, FHBD, Prysmian Resilink™TF, Superior Essex 6T, and other flat drop cables
- Tool completely closes around the cable, keeping your hands safe from accidental nicks and cuts
- Blade can slit in both push and pull directions for greater versatility
- Compact design with tethering hole for maximum portability
- Includes 3 additional replacement blades, stored in the housing for convenience
- Lifetime Warranty