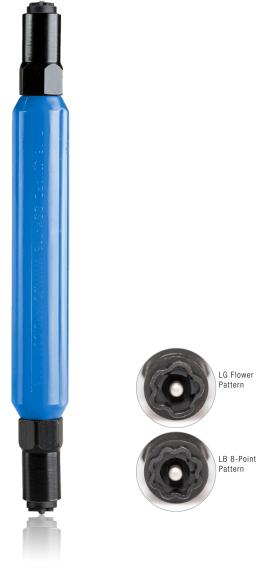

Premier Tool Manufacturer Since 1958 ■ f X ③ Can Wrench with LB & LG Patterns - SKF-800 | Data Sheet

This tool is a double-sided star key can wrench, fixed with an LG pattern on one side and an LB pattern on the other. It is perfect for opening outdoor pedestals whose locks have LB or LG patterns. For authorized personnel only.

This tool also features the following:

- LB pattern key on one side of the tool
- LG pattern key on other side of the tool
- Can wrench style for ease of use

| SPECIFICATIONS |                                                      |
|----------------|------------------------------------------------------|
| LOCK TYPE      | Slam Key LG Flower Pattern, Slam Key LB 8 Point Star |
| LENGTH         | 12" (32.258 cm)                                      |
| WEIGHT         | 0.41 lb (186.14 g)                                   |
| UPC #          | 00810132436048                                       |