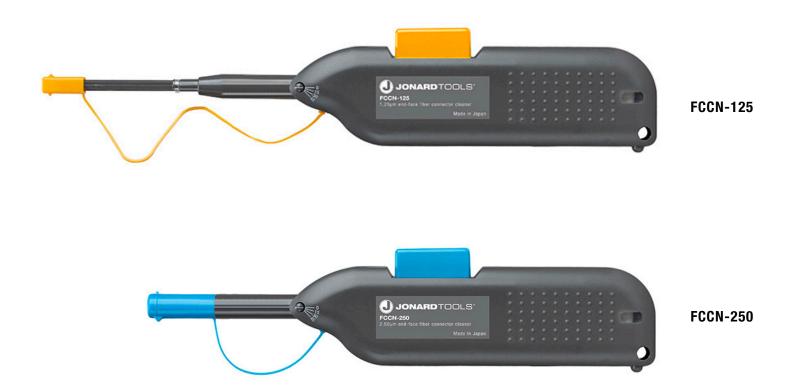

The **FCCN-125** cleans 1.25 mm ferrules in recessed fiber optic adapters or individual LC or MU connectors. The **FCCN-250** cleans 2.5 mm ferrules in recessed fiber optic adapters or individual FC, SC, or ST connectors.