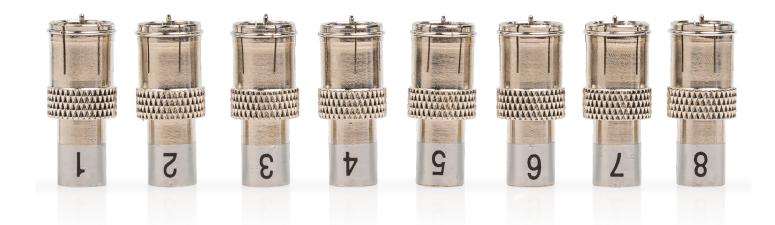

0

**JONARD**TOOLS®

This product is a set of 8 replacement F connector COAX identifiers for the CM-100 Cable Mapper Pro. These identifiers feature the following:

- Maps or identifies up to 8 COAX Cables simultaneously
- Numbered to easily identify the connected port
- Compatible with the CM-100 Cable Mapper Pro
- Includes: (8) F Connector COAX Cable Identifiers for CM-100