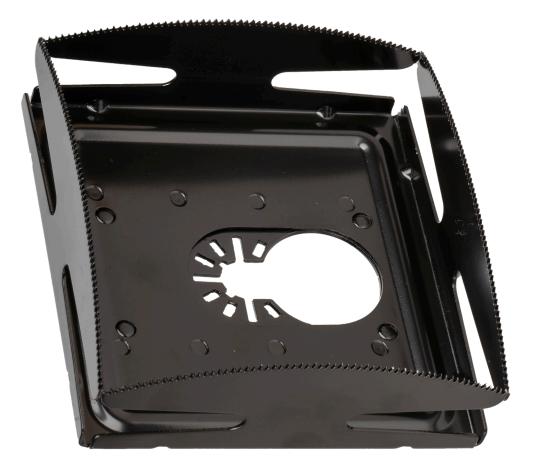

The Jonard Tools EBC-800 Electrical Wall Box Cutter is designed for cutting double gang boxes in drywall for installing old work boxes. This electrical wall box cutter features the following:

- Easily cuts drywall in just seconds to make installation of electrical boxes quick and easy
- Needs to be used with an oscillating multi-tool (sold separately), fits most industry-standard multi-tool power tools
- Can be used for the installation of plastic, metal, or low voltage existing construction electrical boxes
- Made of stainless steel for high durability and long life
- Cuts a rectangular hole with dimensions: 4" wide x 3 3/4" high

| SPECIFICATIONS |                                  |
|----------------|----------------------------------|
| BOX TYPE       | Double Gang                      |
| CUT DIMENSIONS | 4" x 3 3/4" (10.16 cm x 9.53 cm) |
| WEIGHT         | 0.340 lb (154 g)                 |
| UPC #          | 810053350218                     |