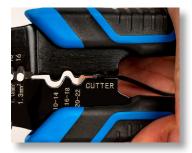

- Crimps insulated butt connectors; 22-26 AWG
- Crimps telephone piercing spade lugs; 22-26 AWG
- Crimps open barrel connectors; 20-22 AWG/ 14-18 AWG
- Crimps non-insulated terminals; 10-14/16-18/20-22 AWG
- Strips 22 AWG 16 AWG (1.3 to 0.6 mm) electrical wires
- Ergonomic spring-loaded comfort grip handles reduce hand fatigue