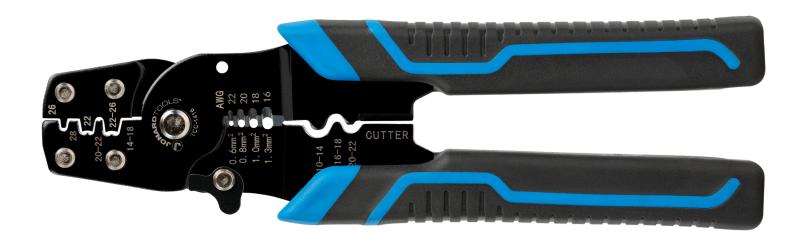

## Electric Lug and Terminal Crimper - TCC-1416 | Data Sheet

Designed to prep electrical cables, this electrical lug and terminal crimper is perfect for cutting and stripping wires, and crimping insulated and non-insulated lugs and terminals. This crimper features the following:

- Crimps insulated butt connectors; 22-26 AWG
- Crimps telephone piercing spade lugs; 22-26 AWG
- Crimps open barrel connectors; 20-22 AWG/ 14-18 AWG
- Crimps non-insulated terminals; 10-14/16-18/20-22 AWG
- Strips 22 AWG 16 AWG (1.3 to 0.6 mm) electrical wires
- Ergonomic spring-loaded comfort grip handles reduce hand fatigue

| SPECIFICATIONS |                                                      |
|----------------|------------------------------------------------------|
| TERMINAL TYPE  | Insulated and Non-Insulated terminals and connectors |
| WIRE GAUGE     | 16-22 AWG (1.3 to 0.6 mm)                            |
| FINISH         | Electrophoretic                                      |
| DIMENSIONS     | 7.36" x 2.28" x 0.59" (18.7 cm x 5.8 cm x 1.5 cm)    |
| WEIGHT         | 0.48 lb (217.92 g)                                   |
| UPC #          | 810053351659                                         |