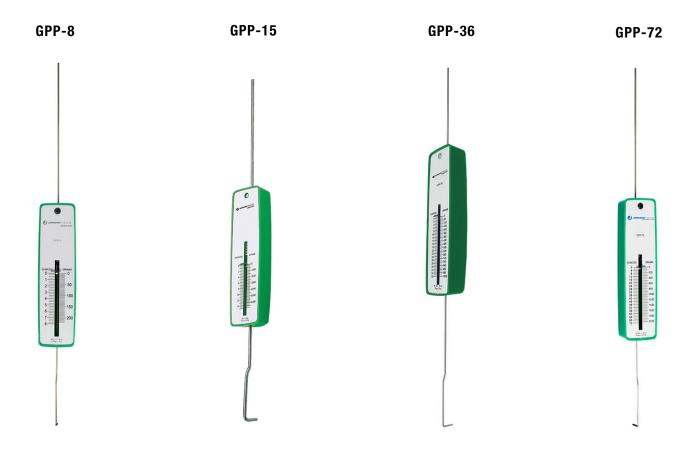

These high impact polystyrene case instruments accurately measure push pull forces. Gauge is graduated in two scales: grams and ounces. Precision springs. Full scale accuracy is held to  $\pm$  1 graduation.

Size: 1 1/2" wide x 1" deep x 14" long.

| SPECIFICATIONS       | GPP-8              | GPP-15              | GPP-36            | GPP-72             |
|----------------------|--------------------|---------------------|-------------------|--------------------|
| ACCURACY             | ±1 Graduation      | ±1 Graduation       | ±1 Graduation     | ±1 Graduation      |
| MAX CAPACITY         | 8 oz (220g)        | 15 lbs (6,804g)     | 36 oz (1,020g)    | 72 oz (2,025g)     |
| AVOIRDUPOIS CAPACITY | 220 g x 5 g        | 15 lb. x 4 oz.      | 36 oz. x 0.5 oz.  | 72 oz. x 1 oz.     |
| METRIC CAPACITY      | 8 oz. x 0.25 oz    | 6,804 x 100 g       | 1,020 g x 20 g    | 2,025 g x 25 g     |
| GAUGE FACE           | Flat               | Flat                | Flat              | Flat               |
| HEIGHT               | 1" (25.4mm)        | 1" (25.4mm)         | 1-1/2" (38.1mm)   | 1" (25.4mm)        |
| WIDTH                | 1-1/2" (38.1mm)    | 1-1/2" (38.1mm)     | 1" (25.4mm)       | 1-1/2" (38.1mm)    |
| LENGTH               | 14" (355.6mm)      | 14" (355.6mm)       | 14" (355.6mm)     | 14" (355.6mm)      |
| WEIGHT               | 0.166 lbs (75.30g) | 0.232 lbs (105.23g) | 0.18 lbs (81.65g) | 0.171 lbs (77.57g) |
| UPC NO.              | 811490011458       | 811490011410        | 811490011427      | 811490011441       |