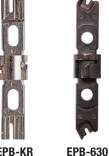

## **Punchdown Tool Blades**

| JONARD P/N | DESCRIPTION                          |  |  |
|------------|--------------------------------------|--|--|
| EPB-66     | 66 Blade With & Without Cutter       |  |  |
| EPB-110    | 110 Blade With & Without Cutter      |  |  |
| EPB-116    | 66 & 110 Blade Combined With Cutter  |  |  |
| EPB-KR     | Krone Blade With & Without Cutter    |  |  |
| EPB-630    | Punchdown Blade For 630 Modular Jack |  |  |
| EPB-KRONE  | Krone Blade Scissor Style            |  |  |