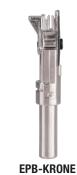

## **Punchdown Tool Blades**

| JONARD P/N | DESCRIPTION                          |  |  |
|------------|--------------------------------------|--|--|
| EPB-66     | 66 Blade With & Without Cutter       |  |  |
| EPB-110    | 110 Blade With & Without Cutter      |  |  |
| EPB-116    | 66 & 110 Blade Combined With Cutter  |  |  |
| EPB-KR     | Krone Blade With & Without Cutter    |  |  |
| EPB-630    | Punchdown Blade For 630 Modular Jack |  |  |
| EPB-KRONE  | Krone Blade Scissor Style            |  |  |