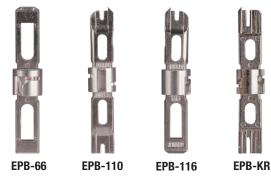

## **Punchdown Tool Blades**

| JONARD P/N | DESCRIPTION                          |  |  |
|------------|--------------------------------------|--|--|
| EPB-66     | 66 Blade With & Without Cutter       |  |  |
| EPB-110    | 110 Blade With & Without Cutter      |  |  |
| EPB-116    | 66 & 110 Blade Combined With Cutter  |  |  |
| EPB-KR     | Krone Blade With & Without Cutter    |  |  |
| EPB-630    | Punchdown Blade For 630 Modular Jack |  |  |
| EPB-KRONE  | Krone Blade Scissor Style            |  |  |