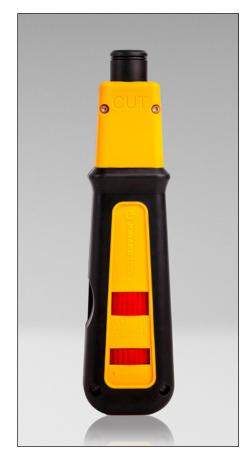

## **EPDS Series Punchdown Tools with Grip**

Designed for use with our EPB-series blades or other similar brands. this punchdown tool is perfect for any telecom or data communications installer.

## Features include:

- Comfortable molded rubber grip on handle eliminates slipping and reduces hand fatigue
- Hi/Lo impact settings (Hi: 40 lb / 178 N, Lo: 30 lb / 133 N) terminate 22-28 AWG (0.08 0.34 mm2) solid or stranded wire
- Combination Hook/Spudger stored in the chassis .
- Color coded body is half yellow (cut side) and half blue for ease of use .
- Enlarged blade storage compartment for easy storage
- Tested up to 100,000 cycles at high impact setting, ensuring long life during use
- Compatible with all our EPB-series blades and other similar brands (sold separately)