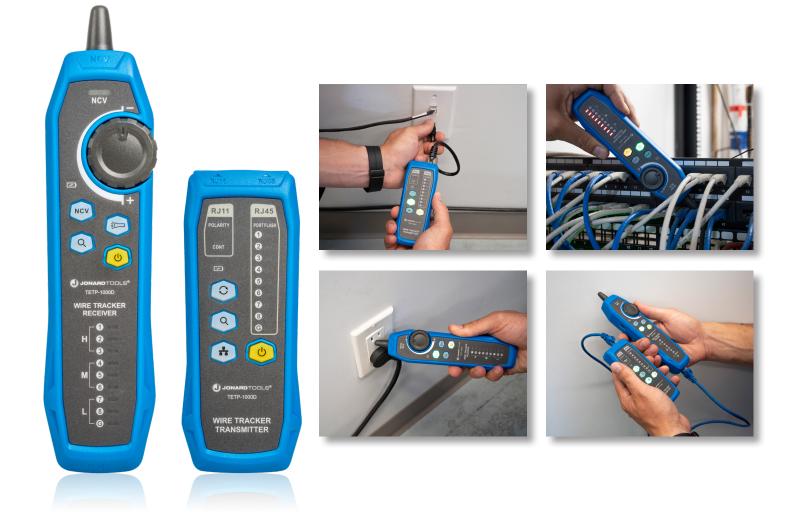

The TETP-1000D is the fastest and easiest way to locate, test, and verify hard to find network cables in busy patch panels, wire bundles, and network closets. Featuring an easy-to-identify isolated digital signal perfect for testing on live networks, eliminating the need for downtime to diagnose any issues. With a long-lasting rechargeable LI-lon battery for nonstop service.

- Live Network and noisy signal testing with isolated digital tone generator
- Rechargeable Li-ION battery with USB-C
- Built in Continuity and Polarity testing displayed on easy to read LEDs plus POE verification
- Rugged alligator clip for testing bare wires
- RJ45 and RJ11 Ports for easy testing of RJ45 RJ11 and RJ12 Cables