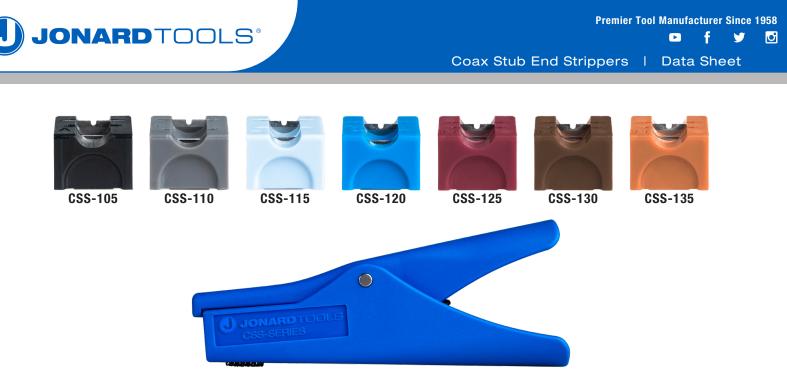

| PART NO. | DESCRIPTION                    | UPC NO.      | BLADE CARTRIDGE COLOR |
|----------|--------------------------------|--------------|-----------------------|
| CSS-105  | Replacement blade for CSS-596  | 811490017443 | Black                 |
| CSS-110  | Replacement blade for CSS-5127 | 811490019003 | Grey                  |
| CSS-115  | Replacement blade for CSS-5097 | 811490019119 | Light Blue            |
| CSS-120  | Replacement blade for CSS-5110 | 811490019607 | Blue                  |
| CSS-125  | Replacement blade for CSS-5610 | 811490019669 | Burgundy              |
| CSS-130  | Replacement blade for CSS-5156 | 811490017634 | Brown                 |
| CSS-135  | Replacement blade for CSS-59M  | 811490018013 | Orange                |