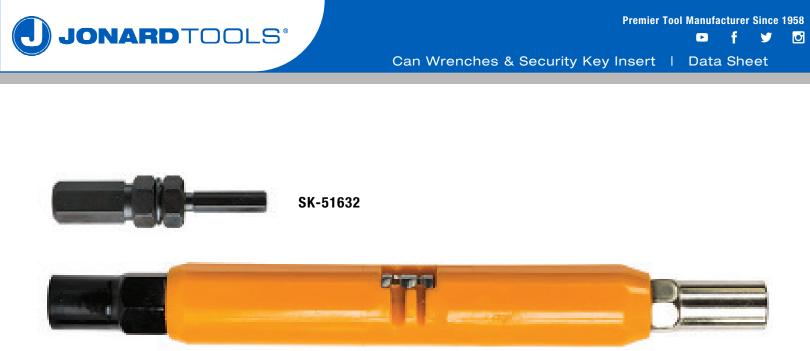

Double end can socket wrench, 3/8" and 7/16", orange impact resistant thermoplastic ergonomic handle. Used in placing fuses in cable terminals and connecting wires to fuses and binding posts. The walls on both sockets are thin enough so they can be used to work locking devices on most terminals and cabinets. 7" long.

The **SK-51632** is designed for use with our M-216C and other can wrenches, this security key insert is perfect for unlocking 5/16" or 5/32" hex security screws.

| SPECIFICATIONS | SK-51632                          | M-216CKIT                                                                  | M-216CS22                            | M-216C/EX                            | M-216C/RX                            | M-216C/REX                           |
|----------------|-----------------------------------|----------------------------------------------------------------------------|--------------------------------------|--------------------------------------|--------------------------------------|--------------------------------------|
| HEX SIZE       | 5/16" (7.94mm),<br>5/32" (3.99mm) | 7/16"<br>(11.11mm), 3/8"<br>(9.53mm), 5/16"<br>(7.94mm), 5/32"<br>(3.99mm) | 7/16"<br>(11.11mm), 3/8"<br>(9.53mm) | 7/16"<br>(11.11mm), 3/8"<br>(9.53mm) | 7/16"<br>(11.11mm), 3/8"<br>(9.53mm) | 7/16"<br>(11.11mm),<br>3/8" (9.53mm) |
| SOCKET OD TYPE | N/A                               | Hex                                                                        | Hex                                  | Hex                                  | Round                                | Round                                |
| SOCKET DEPTH   | N/A                               | 1 1/4"<br>(31.75mm)                                                        | 1 1/4"<br>(31.75mm)                  | 1 1/4"<br>(31.75mm)                  | 1 1/4"<br>(31.75mm)                  | 1 1/4"<br>(31.75mm)                  |
| HANDLE OD      | N/A                               | 7/8" (22.23mm)                                                             | 7/8" (22.23mm)                       | 7/8" (22.23mm)                       | 11/16"<br>(17.46mm)                  | 7/8" (22.23mm)                       |
| HANDLE COLOR   | N/A                               | Orange                                                                     | Orange                               | Orange                               | Red Orange                           | Orange                               |
| LENGTH         | 1.625"<br>(41.28mm)               | 7" (177.8mm)                                                               | 7" (177.8mm)                         | 7" (177.8mm)                         | 7" (177.8mm)                         | 7" (177.8mm)                         |
| WEIGHT         | 0.034 lbs<br>(15.42g)             | 0.361 lbs<br>(163.75g)                                                     | 0.324 lbs<br>(146.97g)               | 0.303 lbs<br>(137.44g)               | 0.210 lbs<br>(95.26g)                | 0.303 lbs<br>(137.44g)               |
| UPC NO.        | 811490011786                      | 811490012042                                                               | 811490010833                         | 811490011359                         | 811490011366                         | 811490011373                         |