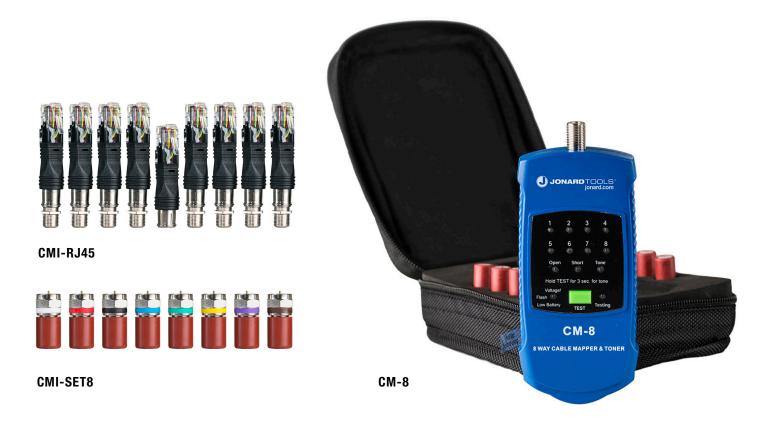

Cable Mappers & Toner Kits | Data Sheet

The CM-8 & CM-17 Coax Cable Mapper & Toners are designed to quickly find and identify multiple cables and easily map runs to and from a central cable bundle. They each include:

- Built-in tone generator
- Auto power off 30 minutes in "Tone" mode
- Tests for opens and shorts
- Auto power off 12 seconds after pass/fail results
- Their maximum cable length for testing is 4,000 feet
- Powered by two 3V CR2032 batteries

- Low battery warning light
- Maximum DC cable resistance 100 Ohms
- Live Voltage detection.
- CM-8 includes CMI-SET8
- CM-17 includes CM1-SET8 and CMI-RJ45
- CMI-SET8 & CMI-RJ45 also sold separately

| SPECIFICATIONS | CM-8                                                                                                                          | CM-17                                                                                                                                              |
|----------------|-------------------------------------------------------------------------------------------------------------------------------|----------------------------------------------------------------------------------------------------------------------------------------------------|
| KIT CONTAINS   | Cable Mapper & Toner<br>2 Alligator Clip Sets<br>Rugged Nylon Case<br>CMI-SET8 (Cable Identifiers, numbered &<br>color coded) | Cable Mapper & Toner 2 Alligator Clip Sets Rugged Nylon Case CMI-SET8 (Cable Identifiers, numbered & color coded) The CM1-RJ45 (9 RJ45 connectors) |
| WEIGHT         | 0.812 lbs                                                                                                                     | 1.126 lbs                                                                                                                                          |
| UPC NO.        | 811490012578                                                                                                                  | 811490016262                                                                                                                                       |