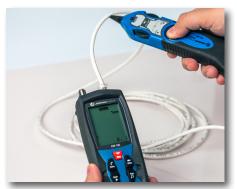

## Cable Mapper Pro - CM-100 | Data Sheet

Designed for finding and identifying up to 8 COAX and network cables in main cable boxes, this cable mapper and toner is the perfect tool for use on cables for CATV, network installations, satellite installations, telephone systems, audio-video equipment, CCTV, and security & alarm installations. This 8-way cable mapper and toner kit features the following:

- Maps up to 8 COAX or Network Cables simultaneously, up to 1,000 ft
- Tone Generator makes it quick and easy to locate cables in wiring closets or patch panels
- Tests Network and Telephone Cables using RJ11 or RJ45 connectors for shorts and wire mispairs
- Backlit LCD clearly maps out connections and describes wiring faults when testing
- Rugged rubber housing protects it from accidental drops and damage
- Live voltage detection warns you if the cable is live
- Powered by (2) AA Batteries (included) and automatically powers off after 30 minutes to conserve battery life