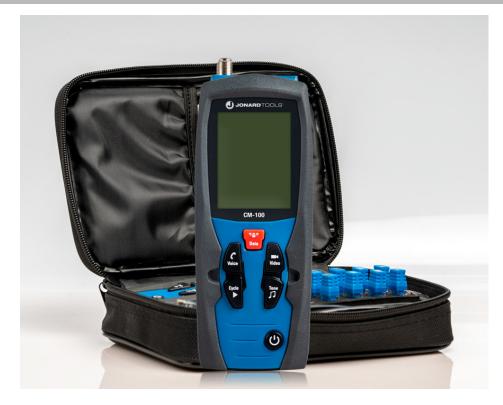

## Cable Mapper Pro - CM-100 | Data Sheet

Designed for finding and identifying up to 8 COAX and network cables in main cable boxes, this cable mapper and toner is the perfect tool for use on cables for CATV, network installations, satellite installations, telephone systems, audio-video equipment, CCTV, and security & alarm installations. This 8-way cable mapper and toner kit features the following:

- Maps up to 8 COAX or Network Cables simultaneously, up to 1,000 ft
- Tone Generator makes it quick and easy to locate cables in wiring closets or patch panels
- Tests Network and Telephone Cables using RJ11 or RJ45 connectors for shorts and wire mispairs
- Backlit LCD clearly maps out connections and describes wiring faults when testing
- Rugged rubber housing protects it from accidental drops and damage
- Live voltage detection warns you if the cable is live
- Powered by (2) AA Batteries (included) and automatically powers off after 30 minutes to conserve battery life

| SPECIFICATIONS          |                                                                                                                                                                                                    |
|-------------------------|----------------------------------------------------------------------------------------------------------------------------------------------------------------------------------------------------|
| INCLUDES                | Cable Mapper/Tester/Toner, 8 COAX Identifiers, 8 Network Cable Identifiers, 2 Data Patch Cords, Coax Patch Cord, Network Cable Remote, Rugged Nylon Case, 2 AA Batteries, and an Instruction Sheet |
| DISPLAY                 | Backlit LCD                                                                                                                                                                                        |
| MAX CABLE LENGTH        | 1000 ft (304.8 m)                                                                                                                                                                                  |
| MAX DC CABLE RESISTANCE | 100 Ohms                                                                                                                                                                                           |
| BATTERIES               | x2 AA                                                                                                                                                                                              |
| DIMENSIONS              | 4.75" x 2.1" x 6.5" (12.1 cm x 5.3 cm x 16.5 cm)                                                                                                                                                   |
| WEIGHT                  | 0.93 lb (424 g)                                                                                                                                                                                    |
| UPC #                   | 810053350874                                                                                                                                                                                       |