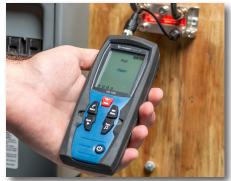

## Cable Mapper Pro - CM-100 | Data Sheet

Designed for finding and identifying up to 8 COAX and network cables in main cable boxes, this cable mapper and toner is the perfect tool for use on cables for CATV, network installations, satellite installations, telephone systems, audio-video equipment, CCTV, and security & alarm installations. This 8-way cable mapper and toner kit features the following:

- Maps up to 8 COAX or Network Cables simultaneously, up to 1,000 ft
- Tone Generator makes it quick and easy to locate cables in wiring closets or patch panels
- Tests Network and Telephone Cables using RJ11 or RJ45 connectors for shorts and wire mispairs
- Backlit LCD clearly maps out connections and describes wiring faults when testing
- Rugged rubber housing protects it from accidental drops and damage
- Live voltage detection warns you if the cable is live
- Powered by (2) AA Batteries (included) and automatically powers off after 30 minutes to conserve battery life