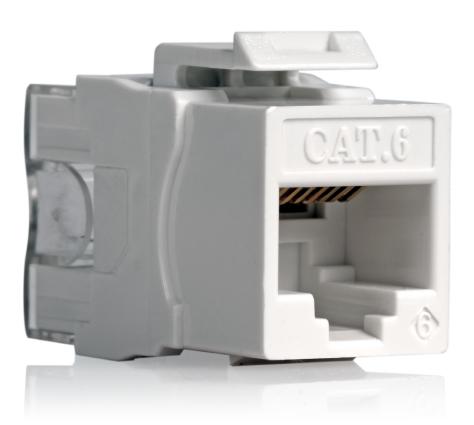

Designed with convenience and reliability in mind, this sleek and compact coupler enables effortless extension of Ethernet connections within your home or office space. These keystone feature the following:

- CAT6 RJ45 Heavy duty keystone jacks accepts 23 and 24 AWG unshielded twisted pair (UTP)
- Fits patch panels, wall plates, or surface mount boxes with standard keystone blank openings
- Heavy duty construction includes an impact-resistant and fire-retardant housing
- Gold-plated RJ45 contacts, dual IDC covers, and a snap-in retaining clip for a secure connection
- Convenient Pack of 5 for smaller installations