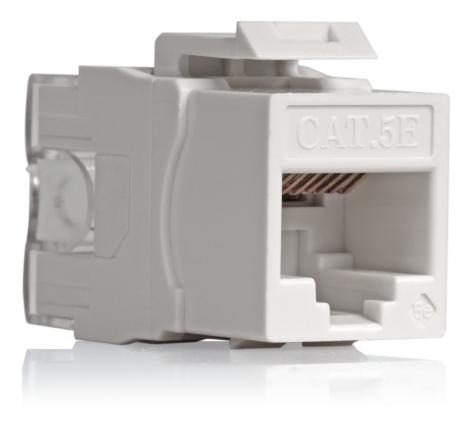

Designed with convenience and reliability in mind, this sleek and compact coupler enables effortless extension of Ethernet connections within your home or office space. These keystone feature the following:

- Cat 5E RJ45 Heavy duty keystone jacks accepts 23 and 24 AWG unshielded twisted pair (UTP)
- Fits patch panels, wall plates, or surface mount boxes with standard keystone blank openings
- Heavy duty construction includes an impact-resistant and fire-retardant housing
- Gold-plated RJ45 contacts, dual IDC covers, and a snap-in retaining clip for a secure connection
- Convenient Pack of 25 for larger installations