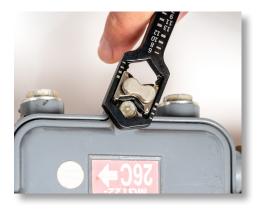

Designed with adjustable metric and SAE hex heads, this hex wrench is perfect for loosening or fastening various sizes of hexagonal nuts, bolts, and other hardware. This wrench also features the following:

- One end of the wrench features an adjustable hexagonal head, suitable for hexagonal hardware 6 13 mm
- One end of the wrench features an adjustable hexagonal head, suitable for hexagonal hardware 1/4" 9/16"
- Specialized wrench design works on multiple types of fasteners including 6-point, 12-point, square, E-Torx, triangle, and most other similar hardware
- Made from an ultra-strong carbon steel with black oxide finish for maximum durability
- Lifetime Warranty