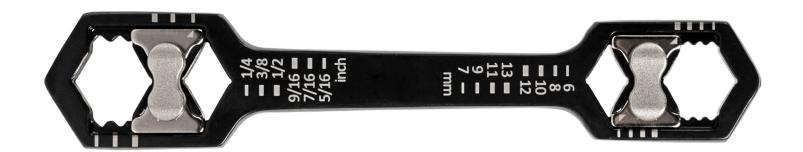

Designed with adjustable metric and SAE hex heads, this hex wrench is perfect for loosening or fastening various sizes of hexagonal nuts, bolts, and other hardware. This wrench also features the following:

- One end of the wrench features an adjustable hexagonal head, suitable for hexagonal hardware 6 13 mm
- One end of the wrench features an adjustable hexagonal head, suitable for hexagonal hardware 1/4" 9/16"
- Specialized wrench design works on multiple types of fasteners including 6-point, 12-point, square, E-Torx, triangle, and most other similar hardware
- Made from an ultra-strong carbon steel with black oxide finish for maximum durability
- Lifetime Warranty

| SPECIFICATIONS |                          |
|----------------|--------------------------|
| WRENCH TYPE    | Adjustable               |
| STANDARDS      | Metric, SAE              |
| SIZE RANGES    | 6 - 13 mm & 1/4" - 9/16" |
| FINISH         | Black Oxide              |
| LENGTH         | 5" (13.97 cm)            |
| WEIGHT         | 0.17 lb (75.364 g)       |
| UPC #          | 810053359105             |