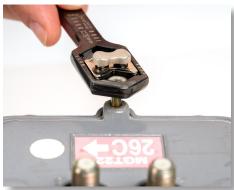

Designed with adjustable metric and SAE hex heads, this hex wrench is perfect for loosening or fastening various sizes of hexagonal nuts, bolts, and other hardware. This wrench also features the following:

- One end of the wrench features an adjustable hexagonal head, suitable for hexagonal hardware 6 13 mm
- One end of the wrench features an adjustable hexagonal head, suitable for hexagonal hardware 1/4" 9/16"
- Specialized wrench design works on multiple types of fasteners including 6-point, 12-point, square, E-Torx, triangle, and most other similar hardware
- Made from an ultra-strong carbon steel with black oxide finish for maximum durability
- Lifetime Warranty