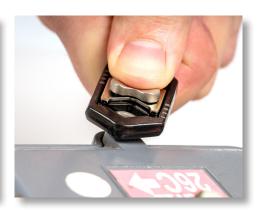

Designed with adjustable metric and SAE hex heads, this hex wrench is perfect for loosening or fastening various sizes of hexagonal nuts, bolts, and other hardware. This wrench also features the following:

- One end of the wrench features an adjustable hexagonal head, suitable for hexagonal hardware 6 13 mm
- One end of the wrench features an adjustable hexagonal head, suitable for hexagonal hardware 1/4" 9/16"
- Specialized wrench design works on multiple types of fasteners including 6-point, 12-point, square, E-Torx, triangle, and most other similar hardware
- Made from an ultra-strong carbon steel with black oxide finish for maximum durability
- Lifetime Warranty