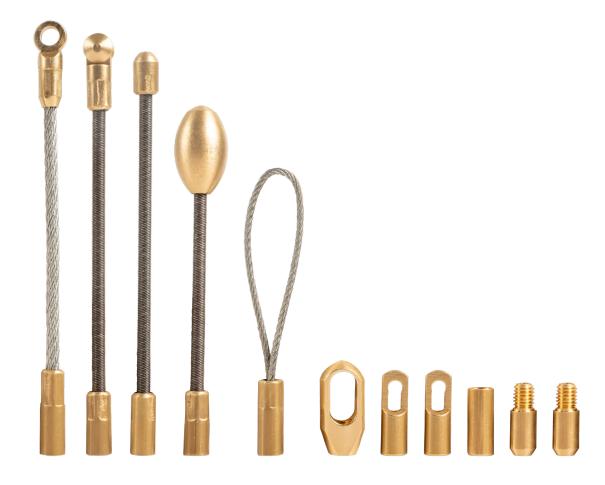

This is the replacement accessory kit for the FTF-1125 Fiberglass Fish Tape, containing flexible leaders with a pulling eye, ball tip, and more. This accessory kit includes the following:

- (1) Standard Flexible Head
- (1) Super Flexible Head
- (1) Rolling Flexible Head
- (1) Flexible Eyelet
- (1) Female-Female Terminal Adapter
- (2) Standard Pulling Eyelet
- (1) Large Pulling Eyelet
- (2) Bullet Head
- (1) Single Pulling Loop