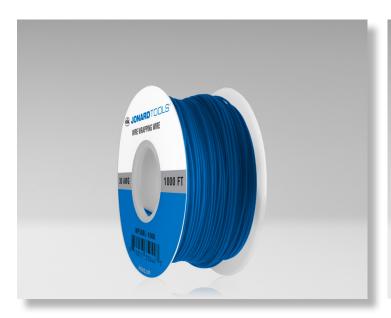

## 30 AWG Electrical Hook-Up Wire - WP30 | Data Sheet

Featuring flexible PVC insulation, this tin-plated single conductor copper wire is perfect for working on breadboards, test jigs, jtag, or other electronics on the fly. This wire also features the following:

| SPECIFICATIONS       | WP30BL-1000       | WP30BK-1000       |
|----------------------|-------------------|-------------------|
| COLOR                | Blue              | Black             |
| WIRE GAUGE           | 30 AWG (0.25 mm)  | 30 AWG (0.25 mm)  |
| INSULATION TYPE      | PVC               | PVC               |
| INSULATION THICKNESS | 0.005" (0.127 mm) | 0.005" (0.127 mm) |
| OVERALL DIAMETER     | 0.0197" (0.50 mm) | 0.0197" (0.50 mm) |
| MATERIAL             | Tin Plated Copper | Tin Plated Copper |
| VOLTAGE              | Not Rated         | Not Rated         |
| LENGTH               | 1000 ft (304 m)   | 1000 ft (304 m)   |
| WEIGHT               | 0.36 lb (163 g)   | 0.36 lb (163 g)   |
| UPC #                | 810053350447      | 810053350430      |