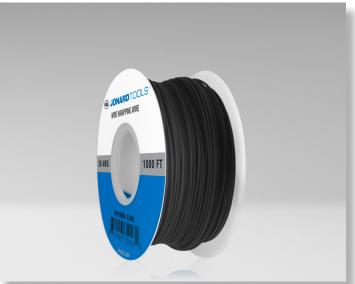

## 30 AWG Electrical Hook-Up Wire - WP30 | Data Sheet

Featuring flexible PVC insulation, this tin-plated single conductor copper wire is perfect for working on breadboards, test jigs, jtag, or other electronics on the fly. This wire also features the following:

| SPECIFICATIONS       | WP30BL-1000       | WP30BK-1000       |
|----------------------|-------------------|-------------------|
| COLOR                | Blue              | Black             |
| WIRE GAUGE           | 30 AWG (0.25 mm)  | 30 AWG (0.25 mm)  |
| INSULATION TYPE      | PVC               | PVC               |
| INSULATION THICKNESS | 0.005" (0.127 mm) | 0.005" (0.127 mm) |
| OVERALL DIAMETER     | 0.0197" (0.50 mm) | 0.0197" (0.50 mm) |
| MATERIAL             | Tin Plated Copper | Tin Plated Copper |
| VOLTAGE              | Not Rated         | Not Rated         |
| LENGTH               | 1000 ft (304 m)   | 1000 ft (304 m)   |
| WEIGHT               | 0.36 lb (163 g)   | 0.36 lb (163 g)   |
| UPC #                | 810053350447      | 810053350430      |