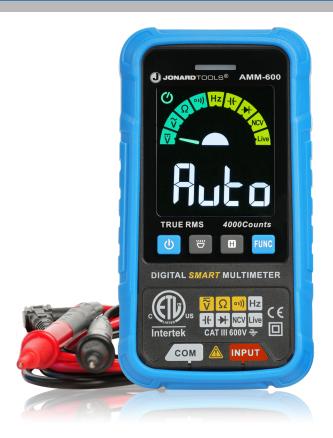

600A Automatic Intelligent Digital Multimeter Meter - AMM-600 | Data Sheet

Intelligent, auto-function volt meter is capable of gauging both the required range and the required function based on the test lead input, providing the simplest experience and the most accurate results. Simply plug in the leads and connect to your test subject and let the AMM-600 take the guess work out of testing.

- Tests AC and DC voltage, AC and DC current, resistance, capacitance, frequency, diode, duty cycle, continuity, automatic current input detection, live testing, non-contact voltage detection (NCV)
- Provides maximum/minimum/average readings, relative measurements
- CAT IV 600V, Class 2, Double insulation safety rating
- Backlit display for low light, and highlight environments
- Unique design with grooved housing for superior grip
- Includes hard carrying case

| SPECIFICATIONS       |              |
|----------------------|--------------|
| AC CURRENT           | 600A         |
| AC VOLTAGE           | 600V         |
| RESISTANCE           | 4000-40MO    |
| CAPACITANCE          | 4nF-40mF     |
| FREQUENCY            | 4Hz-4MHz     |
| COUNTS               | 4000         |
| OVERVOLTAGE CATEGORY | CAT IV 600v  |
| WEIGHT               | N/A          |
| UPC #                | 810053359525 |