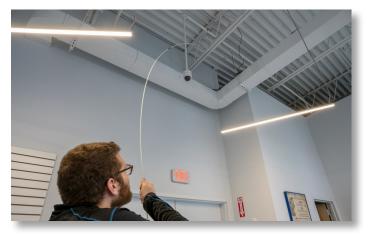

Designed to facilitate telecom and datacom installations, this glow rod is the perfect tool for pushing and pulling cables in low light applications. These glow rods feature the following:

- Includes one standard 5' long glow rod and can be assembled into a full 30' long rod
- Luminescent flexible fiberglass rods glow in the dark while providing a splinter-free experience
- Steel connectors of the rods have flats to tighten down each connection for greater stability than the competition
- The steel connectors also have standard 8-32 threads, compatible with most other glow rods
- Pull strength of each rod is rated up to 500 lb
- Includes (1) 5' glow rod