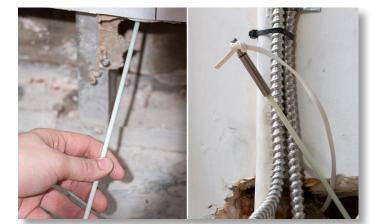

Designed to facilitate telecom and datacom installations, this glow rod is the perfect tool for pushing and pulling cables in low light applications. These glow rods feature the following:

- Includes one standard 5' long glow rod and can be assembled into a full 30' long rod
- Luminescent flexible fiberglass rods glow in the dark while providing a splinter-free experience
- Steel connectors of the rods have flats to tighten down each connection for greater stability than the competition
- The steel connectors also have standard 8-32 threads, compatible with most other glow rods
- Pull strength of each rod is rated up to 500 lb
- Includes (1) 5' glow rod