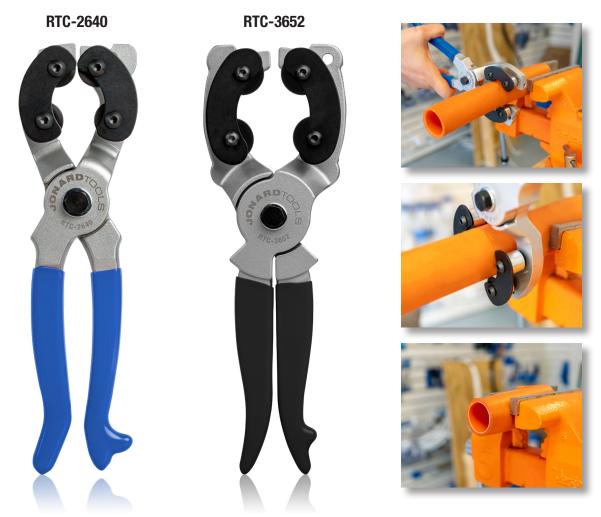

## 360° Rotary Duct & Tube Cutter - RTC | Data Sheet

Designed to ring large HDPE or other similar fiber optic ducts, this rotary duct and tube cutter is perfect for making circular cuts in large fiber ducts without damaging the fiber inside. These tools also features the following:

- High carbon steel circular blades cut through HDPE or other similar materials with ease
- RTC-3652 makes circular cuts in fiber optic ducts and tubes up to 2" (52 mm) in diameter and RTC-2640 makes circular cuts in fiber optic ducts and tubes up to 1.5" (40 mm) in diameter
- Ergonomic handles provide extra leverage when ringing fiber optic ducts
- Carbon Steel construction provides high durability and long life
- Lifetime Warranty

| SPECIFICATIONS        | RTC-2640                                                 | RTC-3652               |
|-----------------------|----------------------------------------------------------|------------------------|
| DUCT DIAMETER         | 1" - 1.5" (26 - 40 mm)                                   | 1.4" - 2" (36 - 52 mm) |
| MAXIMUM CUTTING DEPTH | 0.157" (4 mm)                                            | N/A                    |
| DIMENSIONS            | 10.5 in x 2.6 in x 1.25 in (26.67 cm x 6.6 cm x 3.18 cm) | N/A                    |
| WEIGHT                | N/A                                                      | N/A                    |
| UPC #                 | 810053351543                                             | 810053359310           |