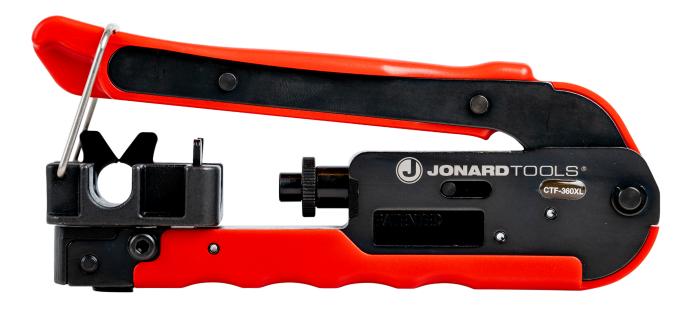

Using specially designed jaws to hold connectors in place while compressing, this **PATENTED** CTF-360XL is designed to hold and compress connectors requiring a full 360 degree support. Perfect tool for long F connectors for RG59/6 cables and F connectors for RG7/11 cables. This tool also features the following:

- PATENTED rotatable head provides 360° connector support for long F connectors used on RG59/6 cables and for F connectors used on RG7/11 cables
- Made of durable high carbon steel with a black oxide finish
- Ergonomic finger groove grips provide extra comfort and support while crimping
- Fixed design so no adjustments are needed
- Spring-loaded hinge automatically opens the tool
- Ring loop keeps tool closed when not in use