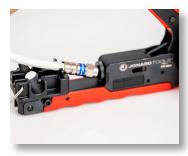

Using specially designed jaws to hold connectors in place while compressing, this **PATENTED** CTF-360XL is designed to hold and compress connectors requiring a full 360 degree support. Perfect tool for long F connectors for RG59/6 cables and F connectors for RG7/11 cables. This tool also features the following:

- PATENTED rotatable head provides 360° connector support for long F connectors used on RG59/6 cables and for F connectors used on RG7/11 cables
- Made of durable high carbon steel with a black oxide finish
- Ergonomic finger groove grips provide extra comfort and support while crimping
- Fixed design so no adjustments are needed
- Spring-loaded hinge automatically opens the tool
- Ring loop keeps tool closed when not in use