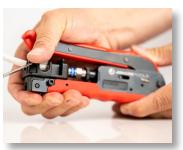

Using specially designed jaws to hold connectors in place while compressing, this **PATENTED** CTF-360XL is designed to hold and compress connectors requiring a full 360 degree support. Perfect tool for long F connectors for RG59/6 cables and F connectors for RG7/11 cables. This tool also features the following:

- PATENTED rotatable head provides 360° connector support for long F connectors used on RG59/6 cables and for F connectors used on RG7/11 cables
- Made of durable high carbon steel with a black oxide finish
- Ergonomic finger groove grips provide extra comfort and support while crimping
- Fixed design so no adjustments are needed
- Spring-loaded hinge automatically opens the tool
- Ring loop keeps tool closed when not in use