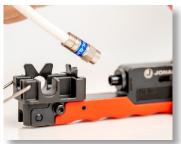

Using specially designed jaws to hold connectors in place while compressing, this **PATENTED** CTF-360XL is designed to hold and compress connectors requiring a full 360 degree support. Perfect tool for long F connectors for RG59/6 cables and F connectors for RG7/11 cables. This tool also features the following:

- PATENTED rotatable head provides 360° connector support for long F connectors used on RG59/6 cables and for F connectors used on RG7/11 cables
- Made of durable high carbon steel with a black oxide finish
- Ergonomic finger groove grips provide extra comfort and support while crimping
- Fixed design so no adjustments are needed
- Spring-loaded hinge automatically opens the tool
- Ring loop keeps tool closed when not in use