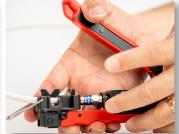

Using specially designed jaws to hold connectors in place while compressing, this **PATENTED** CTF-360XL is designed to hold and compress connectors requiring a full 360 degree support. Perfect tool for long F connectors for RG59/6 cables and F connectors for RG7/11 cables. This tool also features the following:

- PATENTED rotatable head provides 360° connector support for long F connectors used on RG59/6 cables and for F connectors used on RG7/11 cables
- Made of durable high carbon steel with a black oxide finish
- Ergonomic finger groove grips provide extra comfort and support while crimping
- Fixed design so no adjustments are needed
- Spring-loaded hinge automatically opens the tool
- Ring loop keeps tool closed when not in use